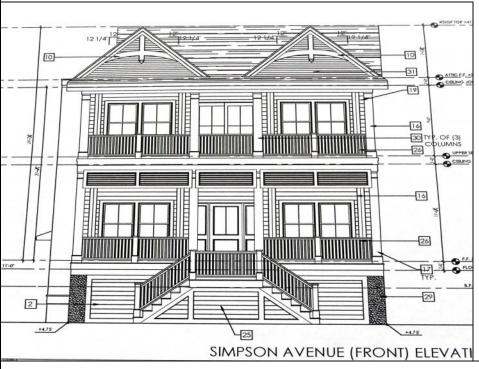

## **COMMENTS**

This fantastic new construction project by Whale Beach Builders is located in the quiet south end of Ocean City. The second floor unit with 5 bedrooms and 3 and a half baths will offer all the top end amenities you\'d expect from this premier builder, such as Cortex flooring, a beautiful kitchen featuring stainless steel appliances, granite counters, and tile baths, all on a big 40 x 115 ft. lot. Don\'t worry about the stairs - you\'ll have an elevator from the garage directly to your second floor home, and a roof top deck to enjoy those starry summer nights. Just three blocks from the beach, and within biking or walking distance to Corson\'s Inlet State Park, you\'ll have convenient access to all the south end restaurants, ice cream, mini golf and playgrounds. Hop on the jitney for a trip to the boardwalk or downtown Asbury Ave. First floor unit is also available for \$1,495,000.

## PROPERTY DETAILS

Exterior ParkingGarage Vinyl Attached Garage One Car OtherRooms Dining Area Great Room Laundry/Utility Room InteriorFeatures Cathedral Ceiling(s) Elevator Fireplace(s) Kitchen Center Island Master Bath Wall to Wall Carpet