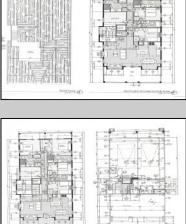

## COMMENTS

This fantastic new construction project by Whale Beach Builders is located in the quiet south end of Ocean City. The second floor unit with 5 bedrooms and 3 and a half baths will offer all the top end amenities you\'d expect from this premier builder, such as Cortex flooring, a beautiful kitchen featuring stainless steel appliances, granite counters, and tile baths, all on a big 40 x 115 ft. lot. Don/'t worry about the stairs - you/'ll have an elevator from the garage directly to your second floor home, and a roof top deck to enjoy those starry summer nights. Just three blocks from the beach, and within biking or walking distance to Corson\'s Inlet State Park, you\'ll have convenient access to all the south end restaurants, ice cream, mini golf and playgrounds. Hop on the jitney for a trip to the boardwalk or downtown Asbury Ave. First floor unit is also available for \$1,495,000.