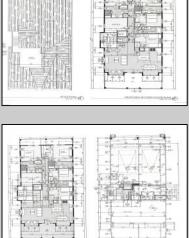

## COMMENTS

This fantastic new construction project by Whale Beach Builders is located in the quiet south end of Ocean City. The second floor unit with 5 bedrooms and 3 and a half baths will offer all the top end amenities you'd expect from this premier builder, such as Cortex flooring, a beautiful kitchen featuring stainless steel appliances, granite counters, and tile baths, all on a big 40 x 115 ft. lot. Don't worry about the stairs - you'll have an elevator from the garage directly to your second floor home, and a roof top deck to enjoy those starry summer nights. Just three blocks from the beach, and within biking or walking distance to Corson\'s Inlet State Park, you\'ll have convenient access to all the south end restaurants, ice cream, mini golf and playgrounds. Hop on the jitney for a trip to the boardwalk or downtown Asbury Ave. First floor unit is also available for \$1,495,000.

|          | PROPE                      | RTY DETAILS               |                               |
|----------|----------------------------|---------------------------|-------------------------------|
| Exterior | ParkingGarage              | OtherRooms                | InteriorFeatures              |
| Vinyl    | Attached Garage<br>One Car | Dining Area<br>Great Room | Cathedral Ceiling<br>Elevator |
|          |                            | Laundry/Utility Room      | Fireplace(s)                  |