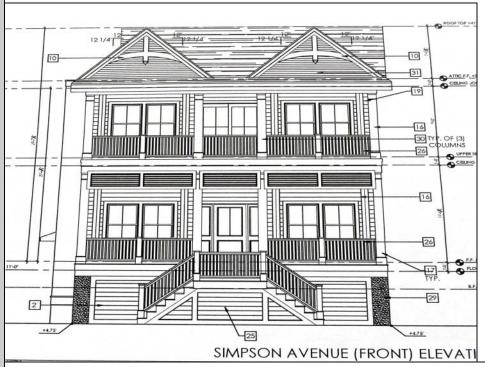

## 5535 Simpson Ocean City, NJ 08226

## COMMENTS

This fantastic new construction project by Whale Beach Builders is located in the quiet south end of Ocean City. The second floor unit with 5 bedrooms and 3 and a half baths will offer all the top end amenities you'd expect from this premier builder, such as Cortex flooring, a beautiful kitchen featuring stainless steel appliances, granite counters, and tile baths, all on a big 40 x 115 ft. lot. Don't worry about the stairs - you'll have an elevator from the garage directly to your second floor home, and a roof top deck to enjoy those starry summer nights. Just three blocks from the beach, and within biking or walking distance to Corson\'s Inlet State Park, you\'ll have convenient access to all the south end restaurants, ice cream, mini golf and playgrounds. Hop on the jitney for a trip to the boardwalk or downtown Asbury Ave. First floor unit is also available for \$1,495,000.