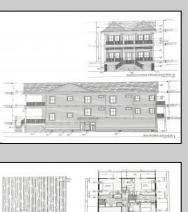

## COMMENTS

This fantastic new construction project by Whale Beach Builders is located in the quiet south end of Ocean City. The second floor unit with 5 bedrooms and 3 and a half baths will offer all the top end amenities you'd expect from this premier builder, such as Cortex flooring, a beautiful kitchen featuring stainless steel appliances, granite counters, and tile baths, all on a big 40 x 115 ft. lot. Don't worry about the stairs - you'll have an elevator from the garage directly to your second floor home, and a roof top deck to enjoy those starry summer nights. Just three blocks from the beach, and within biking or walking distance to Corson\'s Inlet State Park, you\'ll have convenient access to all the south end restaurants, ice cream, mini golf and playgrounds. Hop on the jitney for a trip to the boardwalk or downtown Asbury Ave. First floor unit is also available for \$1,495,000.

|          | PROPE                      | RTY DETAILS               |                               |
|----------|----------------------------|---------------------------|-------------------------------|
| Exterior | ParkingGarage              | OtherRooms                | InteriorFeatures              |
| Vinyl    | Attached Garage<br>One Car | Dining Area<br>Great Room | Cathedral Ceiling<br>Elevator |
|          |                            | Laundry/Utility Room      | Fireplace(s)                  |