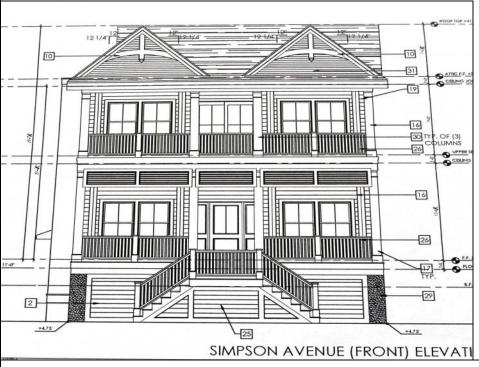

## **COMMENTS**

This fantastic new construction project by Whale Beach Builders is located in the quiet south end of Ocean City. The second floor unit with 5 bedrooms and 3 and a half baths will offer all the top end amenities you\'d expect from this premier builder, such as Cortex flooring, a beautiful kitchen featuring stainless steel appliances, granite counters, and tile baths, all on a big 40 x 115 ft. lot. Don\'t worry about the stairs - you\'ll have an elevator from the garage directly to your second floor home, and a roof top deck to enjoy those starry summer nights. Just three blocks from the beach, and within biking or walking distance to Corson\'s Inlet State Park, you\'ll have convenient access to all the south end restaurants, ice cream, mini golf and playgrounds. Hop on the jitney for a trip to the boardwalk or downtown Asbury Ave. First floor unit is also available for \$1,495,000.