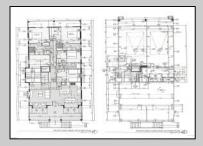

## **PROPERTY DETAILS**

Exterior ParkingGarage Vinyl Attached Garage One Car OtherRooms Dining Area Great Room Laundry/Utility Room InteriorFeatures Cathedral Ceiling(s) Elevator Fireplace(s) Kitchen Center Island Master Bath Wall to Wall Carpet