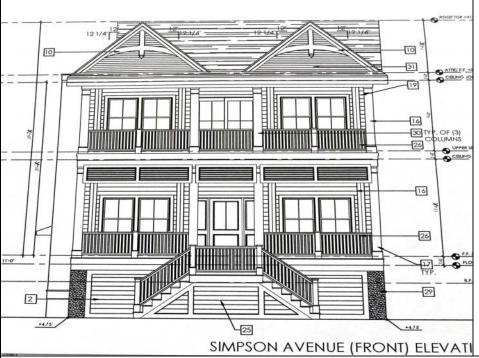

## **COMMENTS**

This fantastic new construction project by Whale Beach Builders is located in the quiet south end of Ocean City. The second floor unit with 5 bedrooms and 3 and a half baths will offer all the top end amenities you\'d expect from this premier builder, such as Cortex flooring, a beautiful kitchen featuring stainless steel appliances, granite counters, and tile baths, all on a big 40 x 115 ft. lot. Don\'t worry about the stairs - you\'ll have an elevator from the garage directly to your second floor home, and a roof top deck to enjoy those starry summer nights. Just three blocks from the beach, and within biking or walking distance to Corson\'s Inlet State Park, you\'ll have convenient access to all the south end restaurants, ice cream, mini golf and playgrounds. Hop on the jitney for a trip to the boardwalk or downtown Asbury Ave. First floor unit is also available for \$1,495,000.