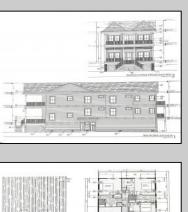

## COMMENTS

This fantastic new construction project by Whale Beach Builders is located in the quiet south end of Ocean City. The second floor unit with 5 bedrooms and 3 and a half baths will offer all the top end amenities you\'d expect from this premier builder, such as Cortex flooring, a beautiful kitchen featuring stainless steel appliances, granite counters, and tile baths, all on a big 40 x 115 ft. lot. Don\'t worry about the stairs - you\'ll have an elevator from the garage directly to your second floor home, and a roof top deck to enjoy those starry summer nights. Just three blocks from the beach, and within biking or walking distance to Corson\'s Inlet State Park, you\'ll have convenient access to all the south end restaurants, ice cream, mini golf and playgrounds. Hop on the jitney for a trip to the boardwalk or downtown Asbury Ave. First floor unit is also available for \$1,495,000.

| PROPERTY DETAILS |                            |                                                   |                                                  |
|------------------|----------------------------|---------------------------------------------------|--------------------------------------------------|
| Exterior         | ParkingGarage              | OtherRooms                                        | InteriorFeatures                                 |
| Vinyl            | Attached Garage<br>One Car | Dining Area<br>Great Room<br>Laundry/Utility Room | Cathedral Ceiling(s)<br>Elevator<br>Fireplace(s) |