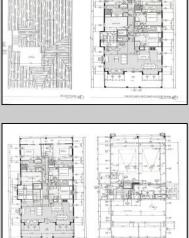

## COMMENTS

This fantastic new construction project by Whale Beach Builders is located in the quiet south end of Ocean City. The second floor unit with 5 bedrooms and 3 and a half baths will offer all the top end amenities you\'d expect from this premier builder, such as Cortex flooring, a beautiful kitchen featuring stainless steel appliances, granite counters, and tile baths, all on a big 40 x 115 ft. lot. Don\'t worry about the stairs - you\'ll have an elevator from the garage directly to your second floor home, and a roof top deck to enjoy those starry summer nights. Just three blocks from the beach, and within biking or walking distance to Corson\'s Inlet State Park, you\'ll have convenient access to all the south end restaurants, ice cream, mini golf and playgrounds. Hop on the jitney for a trip to the boardwalk or downtown Asbury Ave. First floor unit is also available for \$1,495,000.

| PROPERTY DETAILS |                            |                                                   |                                                  |
|------------------|----------------------------|---------------------------------------------------|--------------------------------------------------|
| Exterior         | ParkingGarage              | OtherRooms                                        | InteriorFeatures                                 |
| Vinyl            | Attached Garage<br>One Car | Dining Area<br>Great Room<br>Laundry/Utility Room | Cathedral Ceiling(s)<br>Elevator<br>Fireplace(s) |