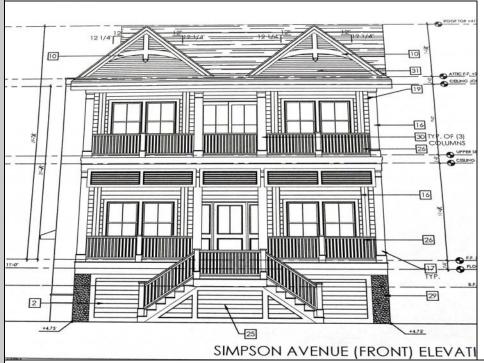

## COMMENTS

This fantastic new construction project by Whale Beach Builders is located in the quiet south end of Ocean City. The second floor unit with 5 bedrooms and 3 and a half baths will offer all the top end amenities you\'d expect from this premier builder, such as Cortex flooring, a beautiful kitchen featuring stainless steel appliances, granite counters, and tile baths, all on a big 40 x 115 ft. lot. Don\'t worry about the stairs - you\'ll have an elevator from the garage directly to your second floor home, and a roof top deck to enjoy those starry summer nights. Just three blocks from the beach, and within biking or walking distance to Corson\'s Inlet State Park, you\'ll have convenient access to all the south end restaurants, ice cream, mini golf and playgrounds. Hop on the jitney for a trip to the boardwalk or downtown Asbury Ave. First floor unit is also available for \$1,495,000.