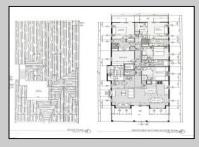

## PROPERTY DETAILS

Exterior ParkingGarage
Vinyl Attached Garage
One Car

OtherRooms Dining Area Great Room Laundry/Utility Room InteriorFeatures Cathedral Ceiling(s) Elevator Fireplace(s) Kitchen Center Island Master Bath Wall to Wall Carpet