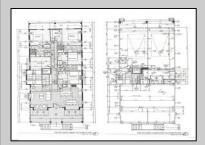

## PROPERTY DETAILS

Exterior ParkingGarage
Vinyl Attached Garage
One Car

OtherRooms Dining Area Great Room Laundry/Utility Room InteriorFeatures Cathedral Ceiling(s) Elevator Fireplace(s) Kitchen Center Island Master Bath Wall to Wall Carpet