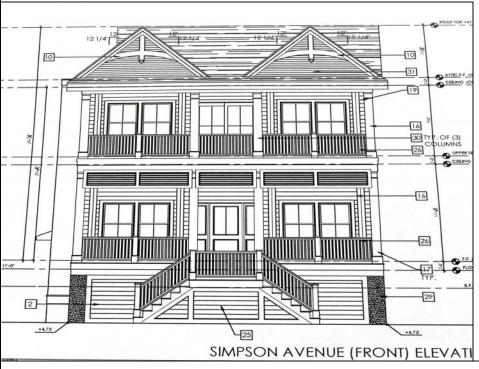

## **COMMENTS**

This fantastic new construction project by Whale Beach Builders is located in the quiet south end of Ocean City. The second floor unit with 5 bedrooms and 3 and a half baths will offer all the top end amenities you\'d expect from this premier builder, such as Cortex flooring, a beautiful kitchen featuring stainless steel appliances, granite counters, and tile baths, all on a big 40 x 115 ft. lot. Don\'t worry about the stairs - you\'ll have an elevator from the garage directly to your second floor home, and a roof top deck to enjoy those starry summer nights. Just three blocks from the beach, and within biking or walking distance to Corson\'s Inlet State Park, you\'ll have convenient access to all the south end restaurants, ice cream, mini golf and playgrounds. Hop on the jitney for a trip to the boardwalk or downtown Asbury Ave. First floor unit is also available for \$1,495,000.

## PROPERTY DETAILS

Exterior ParkingGarage
Vinyl Attached Garage
One Car

OtherRooms Dining Area Great Room Laundry/Utility Room InteriorFeatures Cathedral Ceiling(s) Elevator Fireplace(s) Kitchen Center Island Master Bath Wall to Wall Carpet