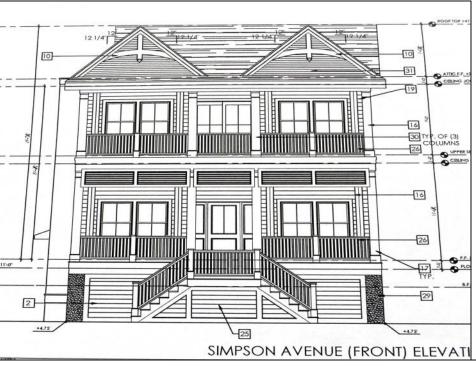

## **COMMENTS**

This fantastic new construction project by Whale Beach Builders is located in the quiet south end of Ocean City. The second floor unit with 5 bedrooms and 3 and a half baths will offer all the top end amenities you\'d expect from this premier builder, such as Cortex flooring, a beautiful kitchen featuring stainless steel appliances, granite counters, and tile baths, all on a big 40 x 115 ft. lot. Don\'t worry about the stairs - you\'ll have an elevator from the garage directly to your second floor home, and a roof top deck to enjoy those starry summer nights. Just three blocks from the beach, and within biking or walking distance to Corson\'s Inlet State Park, you\'ll have convenient access to all the south end restaurants, ice cream, mini golf and playgrounds. Hop on the jitney for a trip to the boardwalk or downtown Asbury Ave. First floor unit is also available for \$1,495,000.

## **PROPERTY DETAILS**

Exterior ParkingGarage Vinyl Attached Garage One Car OtherRooms
Dining Area
Great Room
Laundry/Utility Room

InteriorFeatures Cathedral Ceiling(s) Elevator Fireplace(s) Kitchen Center Island Master Bath Wall to Wall Carpet