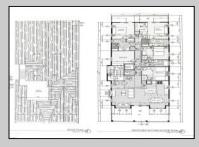

## PROPERTY DETAILS

Exterior ParkingGarage
Vinyl Attached Garage
One Car

OtherRooms
Dining Area
Great Room
Laundry/Utility Room

InteriorFeatures Cathedral Ceiling(s) Elevator Fireplace(s) Kitchen Center Island Master Bath Wall to Wall Carpet