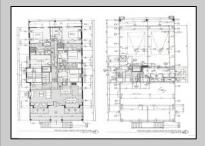

## PROPERTY DETAILS

Exterior ParkingGarage
Vinyl Attached Garage
One Car

OtherRooms
Dining Area
Great Room
Laundry/Utility Room

InteriorFeatures Cathedral Ceiling(s) Elevator Fireplace(s) Kitchen Center Island Master Bath Wall to Wall Carpet