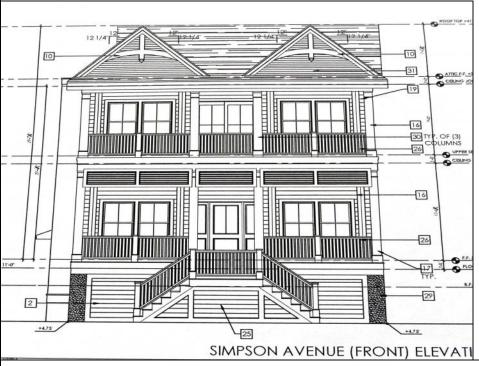

## **COMMENTS**

This fantastic new construction project by Whale Beach Builders is located in the quiet south end of Ocean City. The second floor unit with 5 bedrooms and 3 and a half baths will offer all the top end amenities you\'d expect from this premier builder, such as Cortex flooring, a beautiful kitchen featuring stainless steel appliances, granite counters, and tile baths, all on a big 40 x 115 ft. lot. Don\'t worry about the stairs - you\'ll have an elevator from the garage directly to your second floor home, and a roof top deck to enjoy those starry summer nights. Just three blocks from the beach, and within biking or walking distance to Corson\'s Inlet State Park, you\'ll have convenient access to all the south end restaurants, ice cream, mini golf and playgrounds. Hop on the jitney for a trip to the boardwalk or downtown Asbury Ave. First floor unit is also available for \$1,495,000.

## PROPERTY DETAILS

Exterior ParkingGarage
Vinyl Attached Garage
One Car

OtherRooms
Dining Area
Great Room
Laundry/Utility Room

InteriorFeatures Cathedral Ceiling(s) Elevator Fireplace(s) Kitchen Center Island Master Bath Wall to Wall Carpet