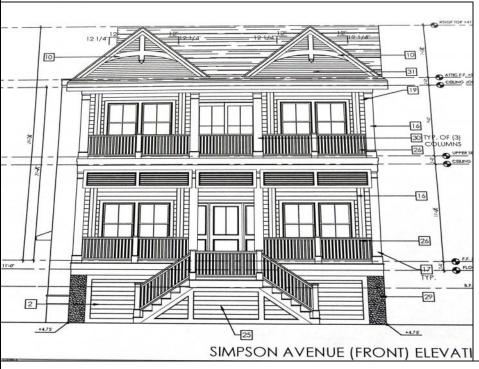

## **COMMENTS**

This fantastic new construction project by Whale Beach Builders is located in the quiet south end of Ocean City. The second floor unit with 5 bedrooms and 3 and a half baths will offer all the top end amenities you\'d expect from this premier builder, such as Cortex flooring, a beautiful kitchen featuring stainless steel appliances, granite counters, and tile baths, all on a big 40 x 115 ft. lot. Don\'t worry about the stairs - you\'ll have an elevator from the garage directly to your second floor home, and a roof top deck to enjoy those starry summer nights. Just three blocks from the beach, and within biking or walking distance to Corson\'s Inlet State Park, you\'ll have convenient access to all the south end restaurants, ice cream, mini golf and playgrounds. Hop on the jitney for a trip to the boardwalk or downtown Asbury Ave. First floor unit is also available for \$1,495,000.

## PROPERTY DETAILS

ParkingGarage Exterior Attached Garage Vinyl One Car

OtherRooms Dining Area Great Room Laundry/Utility Room InteriorFeatures Cathedral Ceiling(s) Elevator Fireplace(s) Kitchen Center Island Master Bath Wall to Wall Carpet