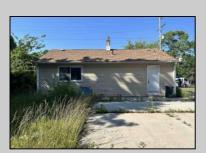

## COMMENTS

Why lease when you can own!!! Great spot to have your business or office space. Property sits on 70x130 lot ,single detached building that offers front and rear parking( concrete driveway) there is shed in the back for extra storage electricity wired. Easy access to Parkway and Expressway.

| Expressway.                          |                                    |                             |                         |
|--------------------------------------|------------------------------------|-----------------------------|-------------------------|
| PROPERTY DETAILS                     |                                    |                             |                         |
| Exterior<br>Frame/Wood               | ParkingGarage<br>11 or More Spaces | InteriorFeatures<br>Storage | Basement<br>Crawl Space |
| Heating<br>Forced Air<br>Gas-Natural | Cooling<br>Central                 | HotWater<br>Electric        | Water<br>Private        |