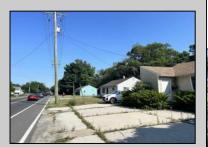

## COMMENTS

Why lease when you can own!!! Great spot to have your business or office space. Property sits on 70x130 lot ,single detached building that offers front and rear parking( concrete driveway) there is shed in the back for extra storage electricity wired. Easy access to Parkway and Expressway.

| Expressway.                          |                                    |                             |                         |
|--------------------------------------|------------------------------------|-----------------------------|-------------------------|
| PROPERTY DETAILS                     |                                    |                             |                         |
| Exterior<br>Frame/Wood               | ParkingGarage<br>11 or More Spaces | InteriorFeatures<br>Storage | Basement<br>Crawl Space |
| Heating<br>Forced Air<br>Gas-Natural | Cooling<br>Central                 | HotWater<br>Electric        | Water<br>Private        |