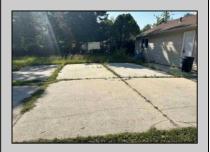

## COMMENTS

Why lease when you can own!!! Great spot to have your business or office space. Property sits on 70x130 lot ,single detached building that offers front and rear parking( concrete driveway) there is shed in the back for extra storage electricity wired. Easy access to Parkway and Expressway.

| Expressway.                          |                                    |                             |                         |
|--------------------------------------|------------------------------------|-----------------------------|-------------------------|
| PROPERTY DETAILS                     |                                    |                             |                         |
| Exterior<br>Frame/Wood               | ParkingGarage<br>11 or More Spaces | InteriorFeatures<br>Storage | Basement<br>Crawl Space |
| Heating<br>Forced Air<br>Gas-Natural | Cooling<br>Central                 | HotWater<br>Electric        | Water<br>Private        |