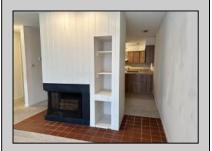

| PR | OPERTY | DETAIL | 9 |
|----|--------|--------|---|

| PROPERTY DETAILS |               |                      |                      |  |  |
|------------------|---------------|----------------------|----------------------|--|--|
| Exterior         | ParkingGarage | OtherRooms           | InteriorFeatures     |  |  |
| Brick            | None          | Dining Area          | Fireplace(s)         |  |  |
|                  |               | Laundry/Utility Room | Master Bath          |  |  |
|                  |               |                      | Pets Allowed         |  |  |
|                  |               |                      | Walk in/Cedar Closet |  |  |