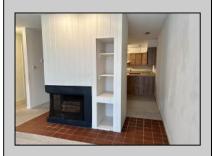

## PROPERTY DETAILS

| TROI ENTI DETAILO |               |                      |                      |
|-------------------|---------------|----------------------|----------------------|
| Exterior          | ParkingGarage | OtherRooms           | InteriorFeatures     |
| Brick             | None          | Dining Area          | Fireplace(s)         |
|                   |               | Laundry/Utility Room | Master Bath          |
|                   |               |                      | Pets Allowed         |
|                   |               |                      | Walk in/Cedar Closet |