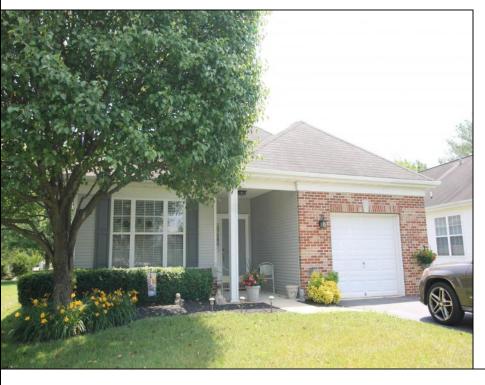

## **COMMENTS**

Welcome to the 4 Seasons Smithville 55+. One of the most sought after Active Adult communities in Atlantic County. This Spacious 2 bed 2 bath extended Hickory Model with attached sun room boasts 1760 sq ft of living space. Drenched in sunlight, the beautiful sunroom off the great room leads to the beautiful private patio perfect for barbecues and quiet enjoyment. This home has Carefree Laminate floors and Newer gas heater. Attached garage with room for storage. Enjoy all of the ammennities including indoor and outdoor pools ,game rooms, movie and event rooms,gym,tennis cts and more. Carefree living at its finest. Min to casinos,beaches and parkway yet Serene country setting.

## **PROPERTY DETAILS**

ParkingGarage

Attached Garage

Exterior OutsideFeatures
Brick Patio
Vinyl Porch
Sidewalks
Sprinkler System

OtherRooms
Den/TV Room
Dining Area
Dining Room
Eat In Kitchen
Florida Room
Great Room
Laundry/Utility Room
Pantry
Primary BR on 1st floor