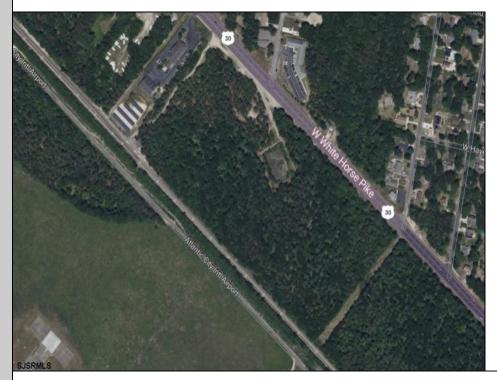

## COMMENTS

PRIME COMMERCIAL DEVELOPMENT LAND PERFECT FOR MULTI - RETAIL RESTAURANT - SHOPPING ON THIS 20 +/- ACRE PARCEL ON BUSY RT. 30 WHITE HORSE PIKE LOCATION W/750' FRONTAGE CLOSE TO AIRPORT, FAA, STOCKTON UNIVERSITY, MEDICAL CENTER, CASINOS, BEACH, ATLANTIC CITY, GARDEN STATE PARKWAY AND WHOLE LOT MORE...!!! PROPERTY BACKS UP TO RAILROAD! MANY POSSIBILITIES! CALL TODAY...