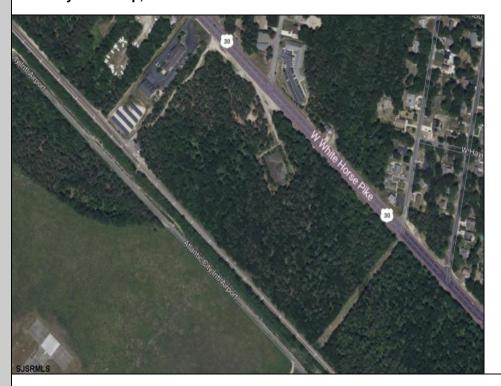

Berger Realty, Inc. 3160 Asbury Avenue Ocean City, NJ 08226 1-877-237-4371 / 609-399-0076 info@bergerrealty.com

WHITE HORSE PIKE Galloway Township, NJ 08205

Asking \$1,250,000.00

## COMMENTS

PRIME COMMERCIAL DEVELOPMENT LAND PERFECT FOR MULTI - RETAIL RESTAURANT - SHOPPING ON THIS 20 +/- ACRE PARCEL ON BUSY RT. 30 WHITE HORSE PIKE LOCATION W/750' FRONTAGE CLOSE TO AIRPORT, FAA, STOCKTON UNIVERSITY, MEDICAL CENTER, CASINOS, BEACH, ATLANTIC CITY, GARDEN STATE PARKWAY AND WHOLE LOT MORE...!!! PROPERTY BACKS UP TO RAILROAD! MANY POSSIBILITIES! CALL TODAY...