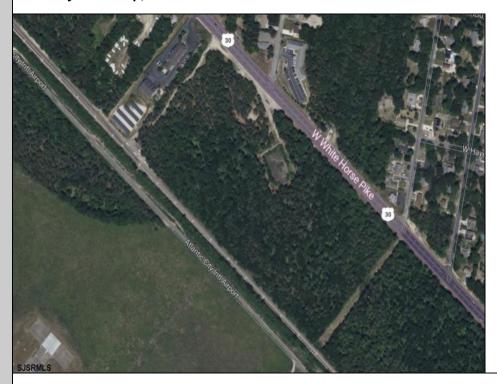

Berger Realty, Inc. 3160 Asbury Avenue Ocean City, NJ 08226 1-877-237-4371 / 609-399-0076 ☑ info@bergerrealty.com

WHITE HORSE PIKE Galloway Township, NJ 08205

Asking \$1,250,000.00

## COMMENTS

PRIME COMMERCIAL DEVELOPMENT LAND PERFECT FOR MULTI - RETAIL RESTAURANT - SHOPPING ON THIS 20 +/- ACRE PARCEL ON BUSY RT. 30 WHITE HORSE PIKE LOCATION W/750' FRONTAGE CLOSE TO AIRPORT, FAA, STOCKTON UNIVERSITY, MEDICAL CENTER, CASINOS, BEACH, ATLANTIC CITY, GARDEN STATE PARKWAY AND WHOLE LOT MORE...!!! PROPERTY BACKS UP TO RAILROAD! MANY POSSIBILITIES! CALL TODAY...