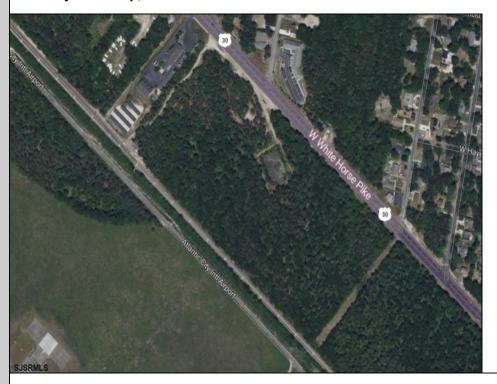

## WHITE HORSE PIKE Galloway Township, NJ 08205

Asking \$1,250,000.00

## COMMENTS

PRIME COMMERCIAL DEVELOPMENT LAND PERFECT FOR MULTI - RETAIL RESTAURANT - SHOPPING ON THIS 20 +/- ACRE PARCEL ON BUSY RT. 30 WHITE HORSE PIKE LOCATION W/750' FRONTAGE CLOSE TO AIRPORT, FAA, STOCKTON UNIVERSITY, MEDICAL CENTER, CASINOS, BEACH, ATLANTIC CITY, GARDEN STATE PARKWAY AND WHOLE LOT MORE...!!! PROPERTY BACKS UP TO RAILROAD! MANY POSSIBILITIES! CALL TODAY...