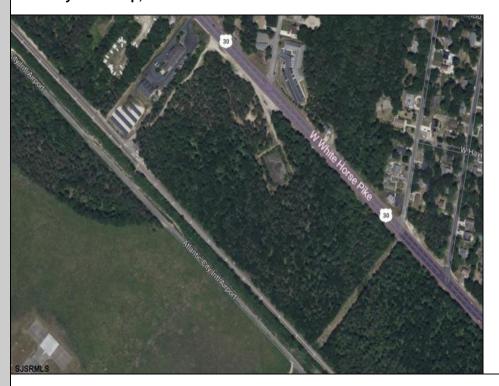

## WHITE HORSE PIKE Galloway Township, NJ 08205

Asking \$1,250,000.00

## COMMENTS

PRIME COMMERCIAL DEVELOPMENT LAND PERFECT FOR MULTI - RETAIL RESTAURANT - SHOPPING ON THIS 20 +/- ACRE PARCEL ON BUSY RT. 30 WHITE HORSE PIKE LOCATION W/750' FRONTAGE CLOSE TO AIRPORT, FAA, STOCKTON UNIVERSITY, MEDICAL CENTER, CASINOS, BEACH, ATLANTIC CITY, GARDEN STATE PARKWAY AND WHOLE LOT MORE...!!! PROPERTY BACKS UP TO RAILROAD! MANY POSSIBILITIES! CALL TODAY...