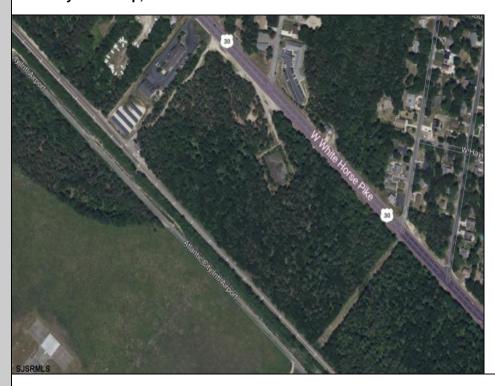

Berger Realty, Inc 1330 Bay Avenue Ocean City, NJ 08226 609-391-1330/609-391-1300 info@bergerrealty.com

WHITE HORSE PIKE Galloway Township, NJ 08205

Asking \$1,250,000.00

## COMMENTS

PRIME COMMERCIAL DEVELOPMENT LAND PERFECT FOR MULTI - RETAIL RESTAURANT - SHOPPING ON THIS 20 +/- ACRE PARCEL ON BUSY RT. 30 WHITE HORSE PIKE LOCATION W/750' FRONTAGE CLOSE TO AIRPORT, FAA, STOCKTON UNIVERSITY, MEDICAL CENTER, CASINOS, BEACH, ATLANTIC CITY, GARDEN STATE PARKWAY AND WHOLE LOT MORE...!!! PROPERTY BACKS UP TO RAILROAD! MANY POSSIBILITIES! CALL TODAY...