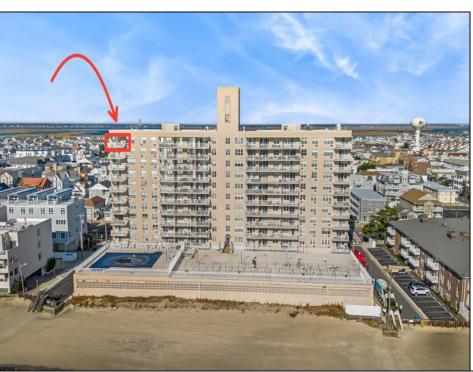

## **COMMENTS**

THE BEST UNIT IN THE MARGATE TOWERS IS NOW AVAILABLE!! This top floor, CORNER OCEANFRONT UNIT with Southern exposure features some of the best views money can buy. Don\'t miss your rare opportunity to own the best! Watch the sunrise and sunset each day from your OCEANFRONT balcony and large windows down the side of the unit. This really is the best of both worlds! 3 Bedrooms and 2 full baths. Open floor plan with large dining area and spacious living room leading right out to your private, oceanfront deck. Master bedroom suite with full bath plus 2 other guest bedrooms and additional full bath. Full-service building with great people and amenities. Very well managed. 24-hr security, brand new gym, oceanfront pool and deck, on-site storage for bikes and beach chairs, laundry on each floor, 1st floor restaurant, social events, card room and so much more. Low taxes! One-car assigned parking. Exterior insurance and all utilities included in cable fee! Literally just steps to the beach and all of the best shops and restaurants in town. Park your car and there will be no need to move it all weekend long!