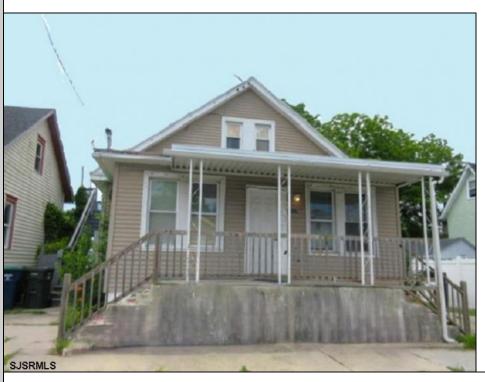

## **COMMENTS**

\*\*Investment Opportunity: Fully Occupied Triplex Bringing In \$55,000 a year AFTER Expenses 
\*\* This multi family triplex presents a lucrative investment opportunity with a solid 10% 
capitalization rate. Currently fully occupied, this property offers stable income streams with the 
potential for further growth. There are two units on the first floor, comprising of a 1-bedroom unit 
and a spacious 3-bedroom unit, providing a diverse range of rental options. A separate 
2-bedroom unit on the second floor, offering comfortable living spaces for tenants. Each unit 
comes with its own private entrance, ensuring privacy and convenience for residents. Tenants 
pay for their own utilities, reducing landlord expenses and simplifying property management. 
Convenient access to amenities, schools, and transportation hubs, making it an attractive choice 
for tenants. Don\'t miss out on this fantastic investment opportunity with strong cash flow and 
growth potential. Current rental income provides a solid foundation for immediate cash flow so 
schedule a showing today!

| PROPERTY DETAILS                               |                                  |                                   |                                                               |
|------------------------------------------------|----------------------------------|-----------------------------------|---------------------------------------------------------------|
| OutsideFeatures<br>Curbs<br>Porch<br>Sidewalks | ParkingGarage<br>Detached Garage | Basement<br>Partial<br>Unfinished | Heating<br>Baseboard<br>Electric<br>Forced Air<br>Gas-Natural |
| Cooling<br>Window Units                        | HotWater<br>Electric             | Water<br>Public                   | Sewer<br>Public Sewer                                         |