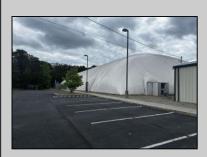

## **COMMENTS**

Welcome to the Euro Sports Center, a premier multi-sport facility located in the heart of Egg Harbor City, NJ. This exceptional property offers a rare opportunity to own a versatile and wellestablished sports complex, perfect for investors, sports organizations, or entrepreneurial visionaries looking to expand their portfolio. In a prime location, this facility is poised to continue its legacy as a top destination for athletes and sports enthusiasts alike. The complex boasts a 27,000 sqft indoor field, ideal for a variety of sports including soccer, basketball, lacrosse, field hockey, and more. There is also a 3,200 Sqft building ideal for trainings, a concession stand, event/party room and training room. Euro Sports Center is designed to accommodate tournaments and leagues as well as training sessions and birthday parties, providing ample space for spectators and participants. The Euro Sports Center presents a unique investment opportunity with substantial potential for revenue generation. The diverse range of facilities and services ensures multiple income streams, including rental fees, event hosting, training programs, and retail sales. Additionally, the strong community ties and established customer base provide a steady flow of recurring business. New Bubble installed in 2020. DO NOT GOTO PROPERTY ALONE OR DISTRUPT ONGOING BUSINESS. CONTACT LISTITNG AGENT DIRECTLY FOR SHOWINGS Visit https://buildout.com/website/EuroSportsCenter for more information