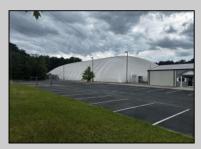

## **COMMENTS**

Welcome to the Euro Sports Center, a premier multi-sport facility located in the heart of Egg Harbor City, NJ. This exceptional property offers a rare opportunity to own a versatile and wellestablished sports complex, perfect for investors, sports organizations, or entrepreneurial visionaries looking to expand their portfolio. In a prime location, this facility is poised to continue its legacy as a top destination for athletes and sports enthusiasts alike. The complex boasts a 27,000 sqft indoor field, ideal for a variety of sports including soccer, basketball, lacrosse, field hockey, and more. There is also a 3,200 Sqft building ideal for trainings, a concession stand, event/party room and training room. Euro Sports Center is designed to accommodate tournaments and leagues as well as training sessions and birthday parties, providing ample space for spectators and participants. The Euro Sports Center presents a unique investment opportunity with substantial potential for revenue generation. The diverse range of facilities and services ensures multiple income streams, including rental fees, event hosting, training programs, and retail sales. Additionally, the strong community ties and established customer base provide a steady flow of recurring business. New Bubble installed in 2020. DO NOT GOTO PROPERTY ALONE OR DISTRUPT ONGOING BUSINESS. CONTACT LISTITNG AGENT DIRECTLY FOR SHOWINGS Visit https://buildout.com/website/EuroSportsCenter for more information