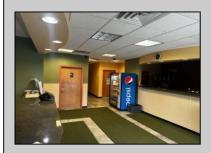

## **COMMENTS**

Welcome to the Euro Sports Center, a premier multi-sport facility located in the heart of Egg Harbor City, NJ. This exceptional property offers a rare opportunity to own a versatile and wellestablished sports complex, perfect for investors, sports organizations, or entrepreneurial visionaries looking to expand their portfolio. In a prime location, this facility is poised to continue its legacy as a top destination for athletes and sports enthusiasts alike. The complex boasts a 27,000 sqft indoor field, ideal for a variety of sports including soccer, basketball, lacrosse, field hockey, and more. There is also a 3,200 Sqft building ideal for trainings, a concession stand, event/party room and training room. Euro Sports Center is designed to accommodate tournaments and leagues as well as training sessions and birthday parties, providing ample space for spectators and participants. The Euro Sports Center presents a unique investment opportunity with substantial potential for revenue generation. The diverse range of facilities and services ensures multiple income streams, including rental fees, event hosting, training programs, and retail sales. Additionally, the strong community ties and established customer base provide a steady flow of recurring business. New Bubble installed in 2020. DO NOT GOTO PROPERTY ALONE OR DISTRUPT ONGOING BUSINESS. CONTACT LISTITNG AGENT DIRECTLY FOR SHOWINGS Visit https://buildout.com/website/EuroSportsCenter for more information