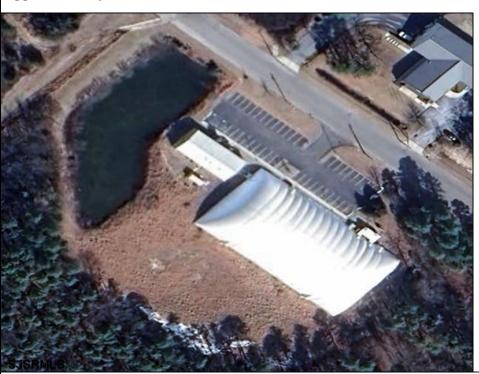

## **COMMENTS**

Welcome to the Euro Sports Center, a premier multi-sport facility located in the heart of Egg Harbor City, NJ. This exceptional property offers a rare opportunity to own a versatile and wellestablished sports complex, perfect for investors, sports organizations, or entrepreneurial visionaries looking to expand their portfolio. In a prime location, this facility is poised to continue its legacy as a top destination for athletes and sports enthusiasts alike. The complex boasts a 27,000 sqft indoor field, ideal for a variety of sports including soccer, basketball, lacrosse, field hockey, and more. There is also a 3,200 Sqft building ideal for trainings, a concession stand, event/party room and training room. Euro Sports Center is designed to accommodate tournaments and leagues as well as training sessions and birthday parties, providing ample space for spectators and participants. The Euro Sports Center presents a unique investment opportunity with substantial potential for revenue generation. The diverse range of facilities and services ensures multiple income streams, including rental fees, event hosting, training programs, and retail sales. Additionally, the strong community ties and established customer base provide a steady flow of recurring business. New Bubble installed in 2020. DO NOT GOTO PROPERTY ALONE OR DISTRUPT ONGOING BUSINESS. CONTACT LISTITNG AGENT DIRECTLY FOR SHOWINGS Visit https://buildout.com/website/EuroSportsCenter for more information