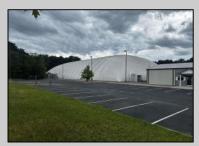

## **COMMENTS**

Welcome to the Euro Sports Center, a premier multi-sport facility located in the heart of Egg Harbor City, NJ. This exceptional property offers a rare opportunity to own a versatile and wellestablished sports complex, perfect for investors, sports organizations, or entrepreneurial visionaries looking to expand their portfolio. In a prime location, this facility is poised to continue its legacy as a top destination for athletes and sports enthusiasts alike. The complex boasts a 27,000 sqft indoor field, ideal for a variety of sports including soccer, basketball, lacrosse, field hockey, and more. There is also a 3,200 Sqft building ideal for trainings, a concession stand, event/party room and training room. Euro Sports Center is designed to accommodate tournaments and leagues as well as training sessions and birthday parties, providing ample space for spectators and participants. The Euro Sports Center presents a unique investment opportunity with substantial potential for revenue generation. The diverse range of facilities and services ensures multiple income streams, including rental fees, event hosting, training programs, and retail sales. Additionally, the strong community ties and established customer base provide a steady flow of recurring business. New Bubble installed in 2020. DO NOT GOTO PROPERTY ALONE OR DISTRUPT ONGOING BUSINESS. CONTACT LISTITNG AGENT DIRECTLY FOR SHOWINGS Visit https://buildout.com/website/EuroSportsCenter for more information