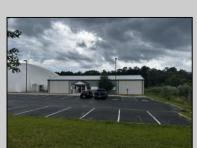

## **COMMENTS**

Welcome to the Euro Sports Center, a premier multi-sport facility located in the heart of Egg Harbor City, NJ. This exceptional property offers a rare opportunity to own a versatile and wellestablished sports complex, perfect for investors, sports organizations, or entrepreneurial visionaries looking to expand their portfolio. In a prime location, this facility is poised to continue its legacy as a top destination for athletes and sports enthusiasts alike. The complex boasts a 27,000 sqft indoor field, ideal for a variety of sports including soccer, basketball, lacrosse, field hockey, and more. There is also a 3,200 Sqft building ideal for trainings, a concession stand, event/party room and training room. Euro Sports Center is designed to accommodate tournaments and leagues as well as training sessions and birthday parties, providing ample space for spectators and participants. The Euro Sports Center presents a unique investment opportunity with substantial potential for revenue generation. The diverse range of facilities and services ensures multiple income streams, including rental fees, event hosting, training programs, and retail sales. Additionally, the strong community ties and established customer base provide a steady flow of recurring business. New Bubble installed in 2020. DO NOT GOTO PROPERTY ALONE OR DISTRUPT ONGOING BUSINESS. CONTACT LISTITNG AGENT DIRECTLY FOR SHOWINGS Visit https://buildout.com/website/EuroSportsCenter for more information