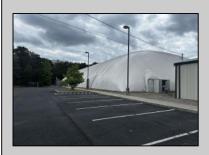

## **COMMENTS**

Welcome to the Euro Sports Center, a premier multi-sport facility located in the heart of Egg Harbor City, NJ. This exceptional property offers a rare opportunity to own a versatile and wellestablished sports complex, perfect for investors, sports organizations, or entrepreneurial visionaries looking to expand their portfolio. In a prime location, this facility is poised to continue its legacy as a top destination for athletes and sports enthusiasts alike. The complex boasts a 27,000 sqft indoor field, ideal for a variety of sports including soccer, basketball, lacrosse, field hockey, and more. There is also a 3,200 Sqft building ideal for trainings, a concession stand, event/party room and training room. Euro Sports Center is designed to accommodate tournaments and leagues as well as training sessions and birthday parties, providing ample space for spectators and participants. The Euro Sports Center presents a unique investment opportunity with substantial potential for revenue generation. The diverse range of facilities and services ensures multiple income streams, including rental fees, event hosting, training programs, and retail sales. Additionally, the strong community ties and established customer base provide a steady flow of recurring business. New Bubble installed in 2020. DO NOT GOTO PROPERTY ALONE OR DISTRUPT ONGOING BUSINESS. CONTACT LISTITNG AGENT DIRECTLY FOR SHOWINGS Visit https://buildout.com/website/EuroSportsCenter for more information