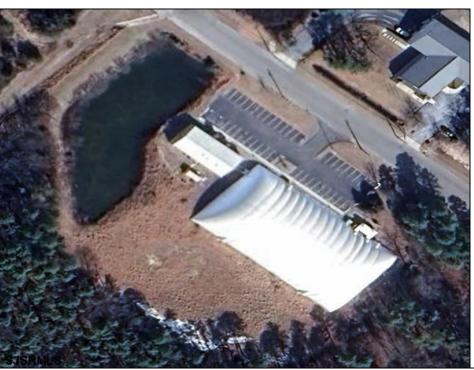

## **COMMENTS**

Welcome to the Euro Sports Center, a premier multi-sport facility located in the heart of Egg Harbor City, NJ. This exceptional property offers a rare opportunity to own a versatile and wellestablished sports complex, perfect for investors, sports organizations, or entrepreneurial visionaries looking to expand their portfolio. In a prime location, this facility is poised to continue its legacy as a top destination for athletes and sports enthusiasts alike. The complex boasts a 27,000 sqft indoor field, ideal for a variety of sports including soccer, basketball, lacrosse, field hockey, and more. There is also a 3,200 Sqft building ideal for trainings, a concession stand, event/party room and training room. Euro Sports Center is designed to accommodate tournaments and leagues as well as training sessions and birthday parties, providing ample space for spectators and participants. The Euro Sports Center presents a unique investment opportunity with substantial potential for revenue generation. The diverse range of facilities and services ensures multiple income streams, including rental fees, event hosting, training programs, and retail sales. Additionally, the strong community ties and established customer base provide a steady flow of recurring business. New Bubble installed in 2020. DO NOT GOTO PROPERTY ALONE OR DISTRUPT ONGOING BUSINESS. CONTACT LISTITNG AGENT DIRECTLY FOR SHOWINGS Visit https://buildout.com/website/EuroSportsCenter for more information