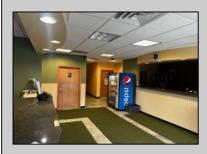

## **COMMENTS**

Welcome to the Euro Sports Center, a premier multi-sport facility located in the heart of Egg Harbor City, NJ. This exceptional property offers a rare opportunity to own a versatile and wellestablished sports complex, perfect for investors, sports organizations, or entrepreneurial visionaries looking to expand their portfolio. In a prime location, this facility is poised to continue its legacy as a top destination for athletes and sports enthusiasts alike. The complex boasts a 27,000 sqft indoor field, ideal for a variety of sports including soccer, basketball, lacrosse, field hockey, and more. There is also a 3,200 Sqft building ideal for trainings, a concession stand, event/party room and training room. Euro Sports Center is designed to accommodate tournaments and leagues as well as training sessions and birthday parties, providing ample space for spectators and participants. The Euro Sports Center presents a unique investment opportunity with substantial potential for revenue generation. The diverse range of facilities and services ensures multiple income streams, including rental fees, event hosting, training programs, and retail sales. Additionally, the strong community ties and established customer base provide a steady flow of recurring business. New Bubble installed in 2020. DO NOT GOTO PROPERTY ALONE OR DISTRUPT ONGOING BUSINESS. CONTACT LISTITNG AGENT DIRECTLY FOR SHOWINGS Visit https://buildout.com/website/EuroSportsCenter for more information