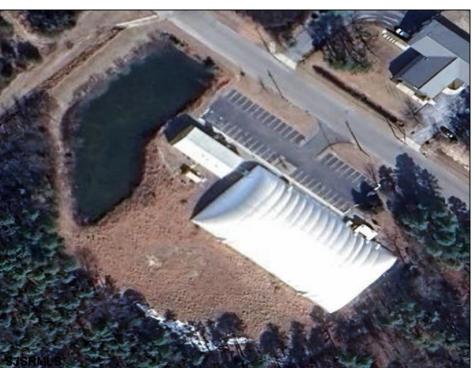

## **COMMENTS**

Welcome to the Euro Sports Center, a premier multi-sport facility located in the heart of Egg Harbor City, NJ. This exceptional property offers a rare opportunity to own a versatile and wellestablished sports complex, perfect for investors, sports organizations, or entrepreneurial visionaries looking to expand their portfolio. In a prime location, this facility is poised to continue its legacy as a top destination for athletes and sports enthusiasts alike. The complex boasts a 27,000 sqft indoor field, ideal for a variety of sports including soccer, basketball, lacrosse, field hockey, and more. There is also a 3,200 Sqft building ideal for trainings, a concession stand, event/party room and training room. Euro Sports Center is designed to accommodate tournaments and leagues as well as training sessions and birthday parties, providing ample space for spectators and participants. The Euro Sports Center presents a unique investment opportunity with substantial potential for revenue generation. The diverse range of facilities and services ensures multiple income streams, including rental fees, event hosting, training programs, and retail sales. Additionally, the strong community ties and established customer base provide a steady flow of recurring business. New Bubble installed in 2020. DO NOT GOTO PROPERTY ALONE OR DISTRUPT ONGOING BUSINESS. CONTACT LISTITNG AGENT DIRECTLY FOR SHOWINGS Visit https://buildout.com/website/EuroSportsCenter for more information