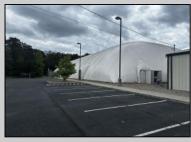

## **COMMENTS**

Welcome to the Euro Sports Center, a premier multi-sport facility located in the heart of Egg Harbor City, NJ. This exceptional property offers a rare opportunity to own a versatile and wellestablished sports complex, perfect for investors, sports organizations, or entrepreneurial visionaries looking to expand their portfolio. In a prime location, this facility is poised to continue its legacy as a top destination for athletes and sports enthusiasts alike. The complex boasts a 27,000 sqft indoor field, ideal for a variety of sports including soccer, basketball, lacrosse, field hockey, and more. There is also a 3,200 Sqft building ideal for trainings, a concession stand, event/party room and training room. Euro Sports Center is designed to accommodate tournaments and leagues as well as training sessions and birthday parties, providing ample space for spectators and participants. The Euro Sports Center presents a unique investment opportunity with substantial potential for revenue generation. The diverse range of facilities and services ensures multiple income streams, including rental fees, event hosting, training programs, and retail sales. Additionally, the strong community ties and established customer base provide a steady flow of recurring business. New Bubble installed in 2020. DO NOT GOTO PROPERTY ALONE OR DISTRUPT ONGOING BUSINESS. CONTACT LISTITNG AGENT DIRECTLY FOR SHOWINGS Visit https://buildout.com/website/EuroSportsCenter for more information