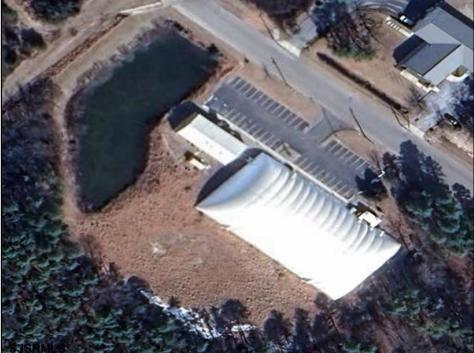

## COMMENTS

Welcome to the Euro Sports Center, a premier multi-sport facility located in the heart of Egg Harbor City, NJ. This exceptional property offers a rare opportunity to own a versatile and wellestablished sports complex, perfect for investors, sports organizations, or entrepreneurial visionaries looking to expand their portfolio. In a prime location, this facility is poised to continue its legacy as a top destination for athletes and sports enthusiasts alike. The complex boasts a 27,000 sqft indoor field, ideal for a variety of sports including soccer, basketball, lacrosse, field hockey, and more. There is also a 3,200 Sqft building ideal for trainings, a concession stand, event/party room and training room. Euro Sports Center is designed to accommodate tournaments and leagues as well as training sessions and birthday parties, providing ample space for spectators and participants. The Euro Sports Center presents a unique investment opportunity with substantial potential for revenue generation. The diverse range of facilities and services ensures multiple income streams, including rental fees, event hosting, training programs, and retail sales. Additionally, the strong community ties and established customer base provide a steady flow of recurring business. New Bubble installed in 2020. DO NOT GOTO PROPERTY ALONE OR DISTRUPT ONGOING BUSINESS. CONTACT LISTITNG AGENT DIRECTLY FOR SHOWINGS Visit https://buildout.com/website/EuroSportsCenter for more information