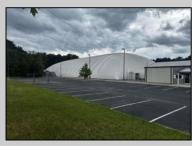

## COMMENTS

Welcome to the Euro Sports Center, a premier multi-sport facility located in the heart of Egg Harbor City, NJ. This exceptional property offers a rare opportunity to own a versatile and wellestablished sports complex, perfect for investors, sports organizations, or entrepreneurial visionaries looking to expand their portfolio. In a prime location, this facility is poised to continue its legacy as a top destination for athletes and sports enthusiasts alike. The complex boasts a 27,000 sqft indoor field, ideal for a variety of sports including soccer, basketball, lacrosse, field hockey, and more. There is also a 3,200 Sqft building ideal for trainings, a concession stand, event/party room and training room. Euro Sports Center is designed to accommodate tournaments and leagues as well as training sessions and birthday parties, providing ample space for spectators and participants. The Euro Sports Center presents a unique investment opportunity with substantial potential for revenue generation. The diverse range of facilities and services ensures multiple income streams, including rental fees, event hosting, training programs, and retail sales. Additionally, the strong community ties and established customer base provide a steady flow of recurring business. New Bubble installed in 2020. DO NOT GOTO PROPERTY ALONE OR DISTRUPT ONGOING BUSINESS. CONTACT LISTITNG AGENT DIRECTLY FOR SHOWINGS Visit https://buildout.com/website/EuroSportsCenter for more information