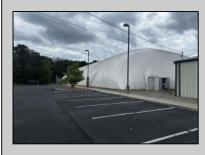

## COMMENTS

Welcome to the Euro Sports Center, a premier multi-sport facility located in the heart of Egg Harbor City, NJ. This exceptional property offers a rare opportunity to own a versatile and wellestablished sports complex, perfect for investors, sports organizations, or entrepreneurial visionaries looking to expand their portfolio. In a prime location, this facility is poised to continue its legacy as a top destination for athletes and sports enthusiasts alike. The complex boasts a 27,000 sqft indoor field, ideal for a variety of sports including soccer, basketball, lacrosse, field hockey, and more. There is also a 3,200 Sqft building ideal for trainings, a concession stand, event/party room and training room. Euro Sports Center is designed to accommodate tournaments and leagues as well as training sessions and birthday parties, providing ample space for spectators and participants. The Euro Sports Center presents a unique investment opportunity with substantial potential for revenue generation. The diverse range of facilities and services ensures multiple income streams, including rental fees, event hosting, training programs, and retail sales. Additionally, the strong community ties and established customer base provide a steady flow of recurring business. New Bubble installed in 2020. DO NOT GOTO PROPERTY ALONE OR DISTRUPT ONGOING BUSINESS. CONTACT LISTITNG AGENT DIRECTLY FOR SHOWINGS Visit https://buildout.com/website/EuroSportsCenter for more information