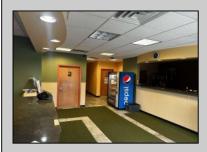

## **COMMENTS**

Welcome to the Euro Sports Center, a premier multi-sport facility located in the heart of Egg Harbor City, NJ. This exceptional property offers a rare opportunity to own a versatile and wellestablished sports complex, perfect for investors, sports organizations, or entrepreneurial visionaries looking to expand their portfolio. In a prime location, this facility is poised to continue its legacy as a top destination for athletes and sports enthusiasts alike. The complex boasts a 27,000 sqft indoor field, ideal for a variety of sports including soccer, basketball, lacrosse, field hockey, and more. There is also a 3,200 Sqft building ideal for trainings, a concession stand, event/party room and training room. Euro Sports Center is designed to accommodate tournaments and leagues as well as training sessions and birthday parties, providing ample space for spectators and participants. The Euro Sports Center presents a unique investment opportunity with substantial potential for revenue generation. The diverse range of facilities and services ensures multiple income streams, including rental fees, event hosting, training programs, and retail sales. Additionally, the strong community ties and established customer base provide a steady flow of recurring business. New Bubble installed in 2020. DO NOT GOTO PROPERTY ALONE OR DISTRUPT ONGOING BUSINESS. CONTACT LISTITNG AGENT DIRECTLY FOR SHOWINGS Visit https://buildout.com/website/EuroSportsCenter for more information