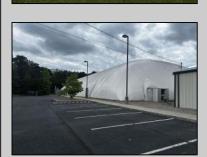

## **COMMENTS**

Welcome to the Euro Sports Center, a premier multi-sport facility located in the heart of Egg Harbor City, NJ. This exceptional property offers a rare opportunity to own a versatile and wellestablished sports complex, perfect for investors, sports organizations, or entrepreneurial visionaries looking to expand their portfolio. In a prime location, this facility is poised to continue its legacy as a top destination for athletes and sports enthusiasts alike. The complex boasts a 27,000 sqft indoor field, ideal for a variety of sports including soccer, basketball, lacrosse, field hockey, and more. There is also a 3,200 Sqft building ideal for trainings, a concession stand, event/party room and training room. Euro Sports Center is designed to accommodate tournaments and leagues as well as training sessions and birthday parties, providing ample space for spectators and participants. The Euro Sports Center presents a unique investment opportunity with substantial potential for revenue generation. The diverse range of facilities and services ensures multiple income streams, including rental fees, event hosting, training programs, and retail sales. Additionally, the strong community ties and established customer base provide a steady flow of recurring business. New Bubble installed in 2020. DO NOT GOTO PROPERTY ALONE OR DISTRUPT ONGOING BUSINESS. CONTACT LISTITNG AGENT DIRECTLY FOR SHOWINGS Visit https://buildout.com/website/EuroSportsCenter for more information