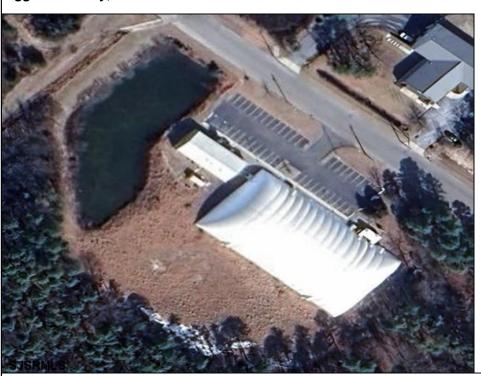

## **COMMENTS**

Welcome to the Euro Sports Center, a premier multi-sport facility located in the heart of Egg Harbor City, NJ. This exceptional property offers a rare opportunity to own a versatile and wellestablished sports complex, perfect for investors, sports organizations, or entrepreneurial visionaries looking to expand their portfolio. In a prime location, this facility is poised to continue its legacy as a top destination for athletes and sports enthusiasts alike. The complex boasts a 27,000 sqft indoor field, ideal for a variety of sports including soccer, basketball, lacrosse, field hockey, and more. There is also a 3,200 Sqft building ideal for trainings, a concession stand, event/party room and training room. Euro Sports Center is designed to accommodate tournaments and leagues as well as training sessions and birthday parties, providing ample space for spectators and participants. The Euro Sports Center presents a unique investment opportunity with substantial potential for revenue generation. The diverse range of facilities and services ensures multiple income streams, including rental fees, event hosting, training programs, and retail sales. Additionally, the strong community ties and established customer base provide a steady flow of recurring business. New Bubble installed in 2020. DO NOT GOTO PROPERTY ALONE OR DISTRUPT ONGOING BUSINESS. CONTACT LISTITNG AGENT DIRECTLY FOR SHOWINGS Visit https://buildout.com/website/EuroSportsCenter for more information