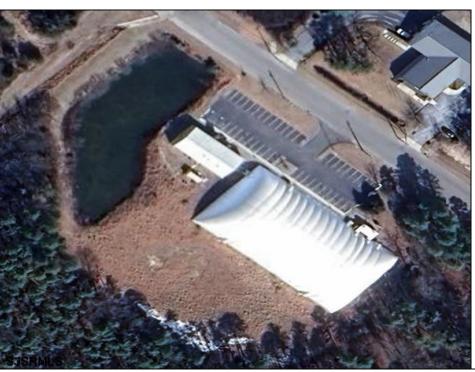

## **COMMENTS**

Welcome to the Euro Sports Center, a premier multi-sport facility located in the heart of Egg Harbor City, NJ. This exceptional property offers a rare opportunity to own a versatile and wellestablished sports complex, perfect for investors, sports organizations, or entrepreneurial visionaries looking to expand their portfolio. In a prime location, this facility is poised to continue its legacy as a top destination for athletes and sports enthusiasts alike. The complex boasts a 27,000 sqft indoor field, ideal for a variety of sports including soccer, basketball, lacrosse, field hockey, and more. There is also a 3,200 Sqft building ideal for trainings, a concession stand, event/party room and training room. Euro Sports Center is designed to accommodate tournaments and leagues as well as training sessions and birthday parties, providing ample space for spectators and participants. The Euro Sports Center presents a unique investment opportunity with substantial potential for revenue generation. The diverse range of facilities and services ensures multiple income streams, including rental fees, event hosting, training programs, and retail sales. Additionally, the strong community ties and established customer base provide a steady flow of recurring business. New Bubble installed in 2020. DO NOT GOTO PROPERTY ALONE OR DISTRUPT ONGOING BUSINESS. CONTACT LISTITNG AGENT DIRECTLY FOR SHOWINGS Visit https://buildout.com/website/EuroSportsCenter for more information