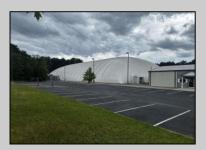

## **COMMENTS**

Welcome to the Euro Sports Center, a premier multi-sport facility located in the heart of Egg Harbor City, NJ. This exceptional property offers a rare opportunity to own a versatile and wellestablished sports complex, perfect for investors, sports organizations, or entrepreneurial visionaries looking to expand their portfolio. In a prime location, this facility is poised to continue its legacy as a top destination for athletes and sports enthusiasts alike. The complex boasts a 27,000 sqft indoor field, ideal for a variety of sports including soccer, basketball, lacrosse, field hockey, and more. There is also a 3,200 Sqft building ideal for trainings, a concession stand, event/party room and training room. Euro Sports Center is designed to accommodate tournaments and leagues as well as training sessions and birthday parties, providing ample space for spectators and participants. The Euro Sports Center presents a unique investment opportunity with substantial potential for revenue generation. The diverse range of facilities and services ensures multiple income streams, including rental fees, event hosting, training programs, and retail sales. Additionally, the strong community ties and established customer base provide a steady flow of recurring business. New Bubble installed in 2020. DO NOT GOTO PROPERTY ALONE OR DISTRUPT ONGOING BUSINESS. CONTACT LISTITNG AGENT DIRECTLY FOR SHOWINGS Visit https://buildout.com/website/EuroSportsCenter for more information