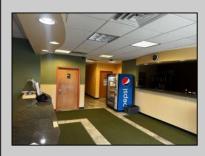

## **COMMENTS**

Welcome to the Euro Sports Center, a premier multi-sport facility located in the heart of Egg Harbor City, NJ. This exceptional property offers a rare opportunity to own a versatile and wellestablished sports complex, perfect for investors, sports organizations, or entrepreneurial visionaries looking to expand their portfolio. In a prime location, this facility is poised to continue its legacy as a top destination for athletes and sports enthusiasts alike. The complex boasts a 27,000 sqft indoor field, ideal for a variety of sports including soccer, basketball, lacrosse, field hockey, and more. There is also a 3,200 Sqft building ideal for trainings, a concession stand, event/party room and training room. Euro Sports Center is designed to accommodate tournaments and leagues as well as training sessions and birthday parties, providing ample space for spectators and participants. The Euro Sports Center presents a unique investment opportunity with substantial potential for revenue generation. The diverse range of facilities and services ensures multiple income streams, including rental fees, event hosting, training programs, and retail sales. Additionally, the strong community ties and established customer base provide a steady flow of recurring business. New Bubble installed in 2020. DO NOT GOTO PROPERTY ALONE OR DISTRUPT ONGOING BUSINESS. CONTACT LISTITNG AGENT DIRECTLY FOR SHOWINGS Visit https://buildout.com/website/EuroSportsCenter for more information