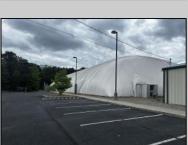

## **COMMENTS**

Welcome to the Euro Sports Center, a premier multi-sport facility located in the heart of Egg Harbor City, NJ. This exceptional property offers a rare opportunity to own a versatile and wellestablished sports complex, perfect for investors, sports organizations, or entrepreneurial visionaries looking to expand their portfolio. In a prime location, this facility is poised to continue its legacy as a top destination for athletes and sports enthusiasts alike. The complex boasts a 27,000 sqft indoor field, ideal for a variety of sports including soccer, basketball, lacrosse, field hockey, and more. There is also a 3,200 Sqft building ideal for trainings, a concession stand, event/party room and training room. Euro Sports Center is designed to accommodate tournaments and leagues as well as training sessions and birthday parties, providing ample space for spectators and participants. The Euro Sports Center presents a unique investment opportunity with substantial potential for revenue generation. The diverse range of facilities and services ensures multiple income streams, including rental fees, event hosting, training programs, and retail sales. Additionally, the strong community ties and established customer base provide a steady flow of recurring business. New Bubble installed in 2020. DO NOT GOTO PROPERTY ALONE OR DISTRUPT ONGOING BUSINESS. CONTACT LISTITNG AGENT DIRECTLY FOR SHOWINGS Visit https://buildout.com/website/EuroSportsCenter for more information