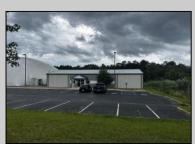

## **COMMENTS**

Welcome to the Euro Sports Center, a premier multi-sport facility located in the heart of Egg Harbor City, NJ. This exceptional property offers a rare opportunity to own a versatile and wellestablished sports complex, perfect for investors, sports organizations, or entrepreneurial visionaries looking to expand their portfolio. In a prime location, this facility is poised to continue its legacy as a top destination for athletes and sports enthusiasts alike. The complex boasts a 27,000 sqft indoor field, ideal for a variety of sports including soccer, basketball, lacrosse, field hockey, and more. There is also a 3,200 Sqft building ideal for trainings, a concession stand, event/party room and training room. Euro Sports Center is designed to accommodate tournaments and leagues as well as training sessions and birthday parties, providing ample space for spectators and participants. The Euro Sports Center presents a unique investment opportunity with substantial potential for revenue generation. The diverse range of facilities and services ensures multiple income streams, including rental fees, event hosting, training programs, and retail sales. Additionally, the strong community ties and established customer base provide a steady flow of recurring business. New Bubble installed in 2020. DO NOT GOTO PROPERTY ALONE OR DISTRUPT ONGOING BUSINESS. CONTACT LISTITNG AGENT DIRECTLY FOR SHOWINGS Visit https://buildout.com/website/EuroSportsCenter for more information