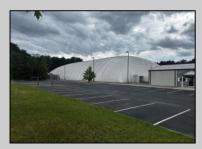

## **COMMENTS**

Welcome to the Euro Sports Center, a premier multi-sport facility located in the heart of Egg Harbor City, NJ. This exceptional property offers a rare opportunity to own a versatile and wellestablished sports complex, perfect for investors, sports organizations, or entrepreneurial visionaries looking to expand their portfolio. In a prime location, this facility is poised to continue its legacy as a top destination for athletes and sports enthusiasts alike. The complex boasts a 27,000 sqft indoor field, ideal for a variety of sports including soccer, basketball, lacrosse, field hockey, and more. There is also a 3,200 Sqft building ideal for trainings, a concession stand, event/party room and training room. Euro Sports Center is designed to accommodate tournaments and leagues as well as training sessions and birthday parties, providing ample space for spectators and participants. The Euro Sports Center presents a unique investment opportunity with substantial potential for revenue generation. The diverse range of facilities and services ensures multiple income streams, including rental fees, event hosting, training programs, and retail sales. Additionally, the strong community ties and established customer base provide a steady flow of recurring business. New Bubble installed in 2020. DO NOT GOTO PROPERTY ALONE OR DISTRUPT ONGOING BUSINESS. CONTACT LISTITNG AGENT DIRECTLY FOR SHOWINGS Visit https://buildout.com/website/EuroSportsCenter for more information