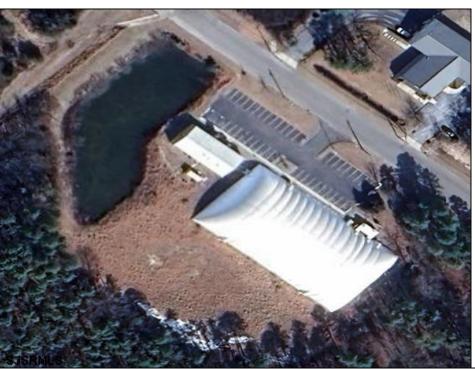

## **COMMENTS**

Welcome to the Euro Sports Center, a premier multi-sport facility located in the heart of Egg Harbor City, NJ. This exceptional property offers a rare opportunity to own a versatile and wellestablished sports complex, perfect for investors, sports organizations, or entrepreneurial visionaries looking to expand their portfolio. In a prime location, this facility is poised to continue its legacy as a top destination for athletes and sports enthusiasts alike. The complex boasts a 27,000 sqft indoor field, ideal for a variety of sports including soccer, basketball, lacrosse, field hockey, and more. There is also a 3,200 Sqft building ideal for trainings, a concession stand, event/party room and training room. Euro Sports Center is designed to accommodate tournaments and leagues as well as training sessions and birthday parties, providing ample space for spectators and participants. The Euro Sports Center presents a unique investment opportunity with substantial potential for revenue generation. The diverse range of facilities and services ensures multiple income streams, including rental fees, event hosting, training programs, and retail sales. Additionally, the strong community ties and established customer base provide a steady flow of recurring business. New Bubble installed in 2020. DO NOT GOTO PROPERTY ALONE OR DISTRUPT ONGOING BUSINESS. CONTACT LISTITNG AGENT DIRECTLY FOR SHOWINGS Visit https://buildout.com/website/EuroSportsCenter for more information