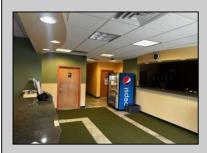

## **COMMENTS**

Welcome to the Euro Sports Center, a premier multi-sport facility located in the heart of Egg Harbor City, NJ. This exceptional property offers a rare opportunity to own a versatile and wellestablished sports complex, perfect for investors, sports organizations, or entrepreneurial visionaries looking to expand their portfolio. In a prime location, this facility is poised to continue its legacy as a top destination for athletes and sports enthusiasts alike. The complex boasts a 27,000 sqft indoor field, ideal for a variety of sports including soccer, basketball, lacrosse, field hockey, and more. There is also a 3,200 Sqft building ideal for trainings, a concession stand, event/party room and training room. Euro Sports Center is designed to accommodate tournaments and leagues as well as training sessions and birthday parties, providing ample space for spectators and participants. The Euro Sports Center presents a unique investment opportunity with substantial potential for revenue generation. The diverse range of facilities and services ensures multiple income streams, including rental fees, event hosting, training programs, and retail sales. Additionally, the strong community ties and established customer base provide a steady flow of recurring business. New Bubble installed in 2020. DO NOT GOTO PROPERTY ALONE OR DISTRUPT ONGOING BUSINESS. CONTACT LISTITNG AGENT DIRECTLY FOR SHOWINGS Visit https://buildout.com/website/EuroSportsCenter for more information