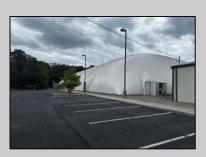

## **COMMENTS**

Welcome to the Euro Sports Center, a premier multi-sport facility located in the heart of Egg Harbor City, NJ. This exceptional property offers a rare opportunity to own a versatile and wellestablished sports complex, perfect for investors, sports organizations, or entrepreneurial visionaries looking to expand their portfolio. In a prime location, this facility is poised to continue its legacy as a top destination for athletes and sports enthusiasts alike. The complex boasts a 27,000 sqft indoor field, ideal for a variety of sports including soccer, basketball, lacrosse, field hockey, and more. There is also a 3,200 Sqft building ideal for trainings, a concession stand, event/party room and training room. Euro Sports Center is designed to accommodate tournaments and leagues as well as training sessions and birthday parties, providing ample space for spectators and participants. The Euro Sports Center presents a unique investment opportunity with substantial potential for revenue generation. The diverse range of facilities and services ensures multiple income streams, including rental fees, event hosting, training programs, and retail sales. Additionally, the strong community ties and established customer base provide a steady flow of recurring business. New Bubble installed in 2020. DO NOT GOTO PROPERTY ALONE OR DISTRUPT ONGOING BUSINESS. CONTACT LISTITNG AGENT DIRECTLY FOR SHOWINGS Visit https://buildout.com/website/EuroSportsCenter for more information