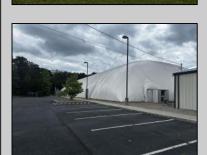

## **COMMENTS**

Welcome to the Euro Sports Center, a premier multi-sport facility located in the heart of Egg Harbor City, NJ. This exceptional property offers a rare opportunity to own a versatile and wellestablished sports complex, perfect for investors, sports organizations, or entrepreneurial visionaries looking to expand their portfolio. In a prime location, this facility is poised to continue its legacy as a top destination for athletes and sports enthusiasts alike. The complex boasts a 27,000 sqft indoor field, ideal for a variety of sports including soccer, basketball, lacrosse, field hockey, and more. There is also a 3,200 Sqft building ideal for trainings, a concession stand, event/party room and training room. Euro Sports Center is designed to accommodate tournaments and leagues as well as training sessions and birthday parties, providing ample space for spectators and participants. The Euro Sports Center presents a unique investment opportunity with substantial potential for revenue generation. The diverse range of facilities and services ensures multiple income streams, including rental fees, event hosting, training programs, and retail sales. Additionally, the strong community ties and established customer base provide a steady flow of recurring business. New Bubble installed in 2020. DO NOT GOTO PROPERTY ALONE OR DISTRUPT ONGOING BUSINESS. CONTACT LISTITNG AGENT DIRECTLY FOR SHOWINGS Visit https://buildout.com/website/EuroSportsCenter for more information