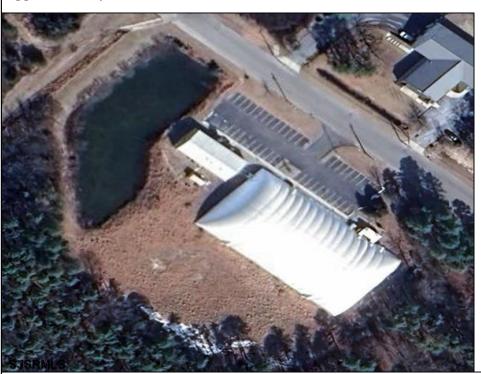

## **COMMENTS**

Welcome to the Euro Sports Center, a premier multi-sport facility located in the heart of Egg Harbor City, NJ. This exceptional property offers a rare opportunity to own a versatile and wellestablished sports complex, perfect for investors, sports organizations, or entrepreneurial visionaries looking to expand their portfolio. In a prime location, this facility is poised to continue its legacy as a top destination for athletes and sports enthusiasts alike. The complex boasts a 27,000 sqft indoor field, ideal for a variety of sports including soccer, basketball, lacrosse, field hockey, and more. There is also a 3,200 Sqft building ideal for trainings, a concession stand, event/party room and training room. Euro Sports Center is designed to accommodate tournaments and leagues as well as training sessions and birthday parties, providing ample space for spectators and participants. The Euro Sports Center presents a unique investment opportunity with substantial potential for revenue generation. The diverse range of facilities and services ensures multiple income streams, including rental fees, event hosting, training programs, and retail sales. Additionally, the strong community ties and established customer base provide a steady flow of recurring business. New Bubble installed in 2020. DO NOT GOTO PROPERTY ALONE OR DISTRUPT ONGOING BUSINESS. CONTACT LISTITNG AGENT DIRECTLY FOR SHOWINGS Visit https://buildout.com/website/EuroSportsCenter for more information