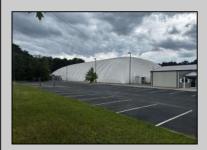

## **COMMENTS**

Welcome to the Euro Sports Center, a premier multi-sport facility located in the heart of Egg Harbor City, NJ. This exceptional property offers a rare opportunity to own a versatile and wellestablished sports complex, perfect for investors, sports organizations, or entrepreneurial visionaries looking to expand their portfolio. In a prime location, this facility is poised to continue its legacy as a top destination for athletes and sports enthusiasts alike. The complex boasts a 27,000 sqft indoor field, ideal for a variety of sports including soccer, basketball, lacrosse, field hockey, and more. There is also a 3,200 Sqft building ideal for trainings, a concession stand, event/party room and training room. Euro Sports Center is designed to accommodate tournaments and leagues as well as training sessions and birthday parties, providing ample space for spectators and participants. The Euro Sports Center presents a unique investment opportunity with substantial potential for revenue generation. The diverse range of facilities and services ensures multiple income streams, including rental fees, event hosting, training programs, and retail sales. Additionally, the strong community ties and established customer base provide a steady flow of recurring business. New Bubble installed in 2020. DO NOT GOTO PROPERTY ALONE OR DISTRUPT ONGOING BUSINESS. CONTACT LISTITNG AGENT DIRECTLY FOR SHOWINGS Visit https://buildout.com/website/EuroSportsCenter for more information