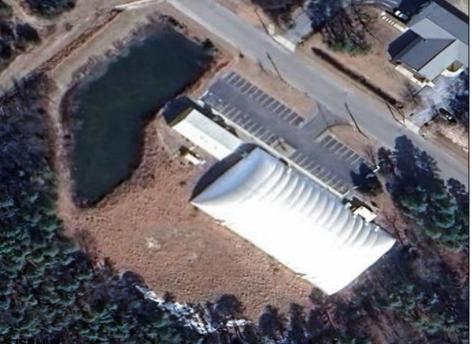

## **COMMENTS**

Welcome to the Euro Sports Center, a premier multi-sport facility located in the heart of Egg Harbor City, NJ. This exceptional property offers a rare opportunity to own a versatile and wellestablished sports complex, perfect for investors, sports organizations, or entrepreneurial visionaries looking to expand their portfolio. In a prime location, this facility is poised to continue its legacy as a top destination for athletes and sports enthusiasts alike. The complex boasts a 27,000 sqft indoor field, ideal for a variety of sports including soccer, basketball, lacrosse, field hockey, and more. There is also a 3,200 Sqft building ideal for trainings, a concession stand, event/party room and training room. Euro Sports Center is designed to accommodate tournaments and leagues as well as training sessions and birthday parties, providing ample space for spectators and participants. The Euro Sports Center presents a unique investment opportunity with substantial potential for revenue generation. The diverse range of facilities and services ensures multiple income streams, including rental fees, event hosting, training programs, and retail sales. Additionally, the strong community ties and established customer base provide a steady flow of recurring business. New Bubble installed in 2020. DO NOT GOTO PROPERTY ALONE OR DISTRUPT ONGOING BUSINESS. CONTACT LISTITNG AGENT DIRECTLY FOR SHOWINGS Visit https://buildout.com/website/EuroSportsCenter for more information