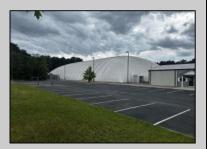

## **COMMENTS**

Welcome to the Euro Sports Center, a premier multi-sport facility located in the heart of Egg Harbor City, NJ. This exceptional property offers a rare opportunity to own a versatile and wellestablished sports complex, perfect for investors, sports organizations, or entrepreneurial visionaries looking to expand their portfolio. In a prime location, this facility is poised to continue its legacy as a top destination for athletes and sports enthusiasts alike. The complex boasts a 27,000 sqft indoor field, ideal for a variety of sports including soccer, basketball, lacrosse, field hockey, and more. There is also a 3,200 Sqft building ideal for trainings, a concession stand, event/party room and training room. Euro Sports Center is designed to accommodate tournaments and leagues as well as training sessions and birthday parties, providing ample space for spectators and participants. The Euro Sports Center presents a unique investment opportunity with substantial potential for revenue generation. The diverse range of facilities and services ensures multiple income streams, including rental fees, event hosting, training programs, and retail sales. Additionally, the strong community ties and established customer base provide a steady flow of recurring business. New Bubble installed in 2020. DO NOT GOTO PROPERTY ALONE OR DISTRUPT ONGOING BUSINESS. CONTACT LISTITNG AGENT DIRECTLY FOR SHOWINGS Visit https://buildout.com/website/EuroSportsCenter for more information