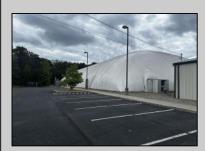

## **COMMENTS**

Welcome to the Euro Sports Center, a premier multi-sport facility located in the heart of Egg Harbor City, NJ. This exceptional property offers a rare opportunity to own a versatile and wellestablished sports complex, perfect for investors, sports organizations, or entrepreneurial visionaries looking to expand their portfolio. In a prime location, this facility is poised to continue its legacy as a top destination for athletes and sports enthusiasts alike. The complex boasts a 27,000 sqft indoor field, ideal for a variety of sports including soccer, basketball, lacrosse, field hockey, and more. There is also a 3,200 Sqft building ideal for trainings, a concession stand, event/party room and training room. Euro Sports Center is designed to accommodate tournaments and leagues as well as training sessions and birthday parties, providing ample space for spectators and participants. The Euro Sports Center presents a unique investment opportunity with substantial potential for revenue generation. The diverse range of facilities and services ensures multiple income streams, including rental fees, event hosting, training programs, and retail sales. Additionally, the strong community ties and established customer base provide a steady flow of recurring business. New Bubble installed in 2020. DO NOT GOTO PROPERTY ALONE OR DISTRUPT ONGOING BUSINESS. CONTACT LISTITNG AGENT DIRECTLY FOR SHOWINGS Visit https://buildout.com/website/EuroSportsCenter for more information