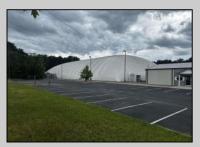

## **COMMENTS**

Welcome to the Euro Sports Center, a premier multi-sport facility located in the heart of Egg Harbor City, NJ. This exceptional property offers a rare opportunity to own a versatile and wellestablished sports complex, perfect for investors, sports organizations, or entrepreneurial visionaries looking to expand their portfolio. In a prime location, this facility is poised to continue its legacy as a top destination for athletes and sports enthusiasts alike. The complex boasts a 27,000 sqft indoor field, ideal for a variety of sports including soccer, basketball, lacrosse, field hockey, and more. There is also a 3,200 Sqft building ideal for trainings, a concession stand, event/party room and training room. Euro Sports Center is designed to accommodate tournaments and leagues as well as training sessions and birthday parties, providing ample space for spectators and participants. The Euro Sports Center presents a unique investment opportunity with substantial potential for revenue generation. The diverse range of facilities and services ensures multiple income streams, including rental fees, event hosting, training programs, and retail sales. Additionally, the strong community ties and established customer base provide a steady flow of recurring business. New Bubble installed in 2020. DO NOT GOTO PROPERTY ALONE OR DISTRUPT ONGOING BUSINESS. CONTACT LISTITNG AGENT DIRECTLY FOR SHOWINGS Visit https://buildout.com/website/EuroSportsCenter for more information