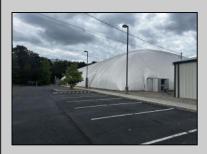

## **COMMENTS**

Welcome to the Euro Sports Center, a premier multi-sport facility located in the heart of Egg Harbor City, NJ. This exceptional property offers a rare opportunity to own a versatile and wellestablished sports complex, perfect for investors, sports organizations, or entrepreneurial visionaries looking to expand their portfolio. In a prime location, this facility is poised to continue its legacy as a top destination for athletes and sports enthusiasts alike. The complex boasts a 27,000 sqft indoor field, ideal for a variety of sports including soccer, basketball, lacrosse, field hockey, and more. There is also a 3,200 Sqft building ideal for trainings, a concession stand, event/party room and training room. Euro Sports Center is designed to accommodate tournaments and leagues as well as training sessions and birthday parties, providing ample space for spectators and participants. The Euro Sports Center presents a unique investment opportunity with substantial potential for revenue generation. The diverse range of facilities and services ensures multiple income streams, including rental fees, event hosting, training programs, and retail sales. Additionally, the strong community ties and established customer base provide a steady flow of recurring business. New Bubble installed in 2020. DO NOT GOTO PROPERTY ALONE OR DISTRUPT ONGOING BUSINESS. CONTACT LISTITNG AGENT DIRECTLY FOR SHOWINGS Visit https://buildout.com/website/EuroSportsCenter for more information