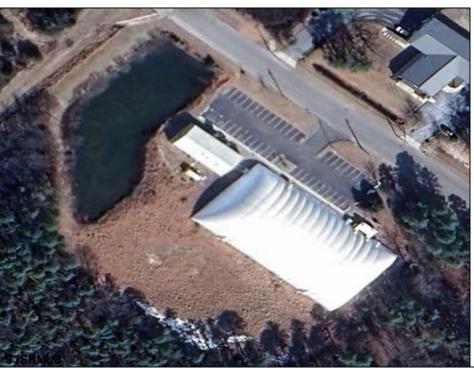

## **COMMENTS**

Welcome to the Euro Sports Center, a premier multi-sport facility located in the heart of Egg Harbor City, NJ. This exceptional property offers a rare opportunity to own a versatile and wellestablished sports complex, perfect for investors, sports organizations, or entrepreneurial visionaries looking to expand their portfolio. In a prime location, this facility is poised to continue its legacy as a top destination for athletes and sports enthusiasts alike. The complex boasts a 27,000 sqft indoor field, ideal for a variety of sports including soccer, basketball, lacrosse, field hockey, and more. There is also a 3,200 Sqft building ideal for trainings, a concession stand, event/party room and training room. Euro Sports Center is designed to accommodate tournaments and leagues as well as training sessions and birthday parties, providing ample space for spectators and participants. The Euro Sports Center presents a unique investment opportunity with substantial potential for revenue generation. The diverse range of facilities and services ensures multiple income streams, including rental fees, event hosting, training programs, and retail sales. Additionally, the strong community ties and established customer base provide a steady flow of recurring business. New Bubble installed in 2020. DO NOT GOTO PROPERTY ALONE OR DISTRUPT ONGOING BUSINESS. CONTACT LISTITNG AGENT DIRECTLY FOR SHOWINGS Visit https://buildout.com/website/EuroSportsCenter for more information