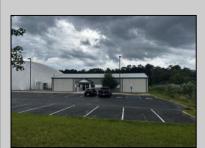

## **COMMENTS**

Welcome to the Euro Sports Center, a premier multi-sport facility located in the heart of Egg Harbor City, NJ. This exceptional property offers a rare opportunity to own a versatile and wellestablished sports complex, perfect for investors, sports organizations, or entrepreneurial visionaries looking to expand their portfolio. In a prime location, this facility is poised to continue its legacy as a top destination for athletes and sports enthusiasts alike. The complex boasts a 27,000 sqft indoor field, ideal for a variety of sports including soccer, basketball, lacrosse, field hockey, and more. There is also a 3,200 Sqft building ideal for trainings, a concession stand, event/party room and training room. Euro Sports Center is designed to accommodate tournaments and leagues as well as training sessions and birthday parties, providing ample space for spectators and participants. The Euro Sports Center presents a unique investment opportunity with substantial potential for revenue generation. The diverse range of facilities and services ensures multiple income streams, including rental fees, event hosting, training programs, and retail sales. Additionally, the strong community ties and established customer base provide a steady flow of recurring business. New Bubble installed in 2020. DO NOT GOTO PROPERTY ALONE OR DISTRUPT ONGOING BUSINESS. CONTACT LISTITNG AGENT DIRECTLY FOR SHOWINGS Visit https://buildout.com/website/EuroSportsCenter for more information