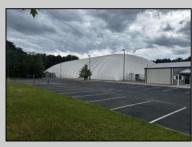

## COMMENTS

Welcome to the Euro Sports Center, a premier multi-sport facility located in the heart of Egg Harbor City, NJ. This exceptional property offers a rare opportunity to own a versatile and wellestablished sports complex, perfect for investors, sports organizations, or entrepreneurial visionaries looking to expand their portfolio. In a prime location, this facility is poised to continue its legacy as a top destination for athletes and sports enthusiasts alike. The complex boasts a 27,000 sqft indoor field, ideal for a variety of sports including soccer, basketball, lacrosse, field hockey, and more. There is also a 3,200 Sqft building ideal for trainings, a concession stand, event/party room and training room. Euro Sports Center is designed to accommodate tournaments and leagues as well as training sessions and birthday parties, providing ample space for spectators and participants. The Euro Sports Center presents a unique investment opportunity with substantial potential for revenue generation. The diverse range of facilities and services ensures multiple income streams, including rental fees, event hosting, training programs, and retail sales. Additionally, the strong community ties and established customer base provide a steady flow of recurring business. New Bubble installed in 2020. DO NOT GOTO PROPERTY ALONE OR DISTRUPT ONGOING BUSINESS. CONTACT LISTITNG AGENT DIRECTLY FOR SHOWINGS Visit https://buildout.com/website/EuroSportsCenter for more information