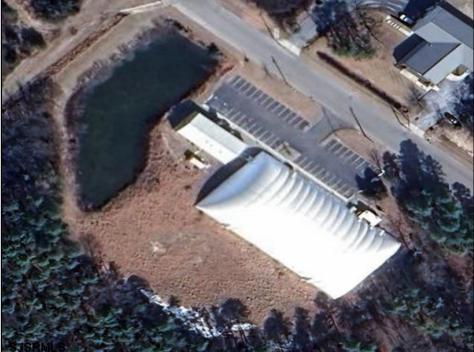

## COMMENTS

Welcome to the Euro Sports Center, a premier multi-sport facility located in the heart of Egg Harbor City, NJ. This exceptional property offers a rare opportunity to own a versatile and wellestablished sports complex, perfect for investors, sports organizations, or entrepreneurial visionaries looking to expand their portfolio. In a prime location, this facility is poised to continue its legacy as a top destination for athletes and sports enthusiasts alike. The complex boasts a 27,000 sqft indoor field, ideal for a variety of sports including soccer, basketball, lacrosse, field hockey, and more. There is also a 3,200 Sqft building ideal for trainings, a concession stand, event/party room and training room. Euro Sports Center is designed to accommodate tournaments and leagues as well as training sessions and birthday parties, providing ample space for spectators and participants. The Euro Sports Center presents a unique investment opportunity with substantial potential for revenue generation. The diverse range of facilities and services ensures multiple income streams, including rental fees, event hosting, training programs, and retail sales. Additionally, the strong community ties and established customer base provide a steady flow of recurring business. New Bubble installed in 2020. DO NOT GOTO PROPERTY ALONE OR DISTRUPT ONGOING BUSINESS. CONTACT LISTITNG AGENT DIRECTLY FOR SHOWINGS Visit https://buildout.com/website/EuroSportsCenter for more information