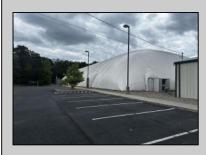

## COMMENTS

Welcome to the Euro Sports Center, a premier multi-sport facility located in the heart of Egg Harbor City, NJ. This exceptional property offers a rare opportunity to own a versatile and wellestablished sports complex, perfect for investors, sports organizations, or entrepreneurial visionaries looking to expand their portfolio. In a prime location, this facility is poised to continue its legacy as a top destination for athletes and sports enthusiasts alike. The complex boasts a 27,000 sqft indoor field, ideal for a variety of sports including soccer, basketball, lacrosse, field hockey, and more. There is also a 3,200 Sqft building ideal for trainings, a concession stand, event/party room and training room. Euro Sports Center is designed to accommodate tournaments and leagues as well as training sessions and birthday parties, providing ample space for spectators and participants. The Euro Sports Center presents a unique investment opportunity with substantial potential for revenue generation. The diverse range of facilities and services ensures multiple income streams, including rental fees, event hosting, training programs, and retail sales. Additionally, the strong community ties and established customer base provide a steady flow of recurring business. New Bubble installed in 2020. DO NOT GOTO PROPERTY ALONE OR DISTRUPT ONGOING BUSINESS. CONTACT LISTITNG AGENT DIRECTLY FOR SHOWINGS Visit https://buildout.com/website/EuroSportsCenter for more information