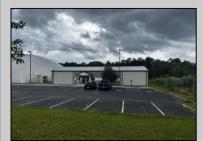

## COMMENTS

Welcome to the Euro Sports Center, a premier multi-sport facility located in the heart of Egg Harbor City, NJ. This exceptional property offers a rare opportunity to own a versatile and wellestablished sports complex, perfect for investors, sports organizations, or entrepreneurial visionaries looking to expand their portfolio. In a prime location, this facility is poised to continue its legacy as a top destination for athletes and sports enthusiasts alike. The complex boasts a 27,000 sqft indoor field, ideal for a variety of sports including soccer, basketball, lacrosse, field hockey, and more. There is also a 3,200 Sqft building ideal for trainings, a concession stand, event/party room and training room. Euro Sports Center is designed to accommodate tournaments and leagues as well as training sessions and birthday parties, providing ample space for spectators and participants. The Euro Sports Center presents a unique investment opportunity with substantial potential for revenue generation. The diverse range of facilities and services ensures multiple income streams, including rental fees, event hosting, training programs, and retail sales. Additionally, the strong community ties and established customer base provide a steady flow of recurring business. New Bubble installed in 2020. DO NOT GOTO PROPERTY ALONE OR DISTRUPT ONGOING BUSINESS. CONTACT LISTITNG AGENT DIRECTLY FOR SHOWINGS Visit https://buildout.com/website/EuroSportsCenter for more information