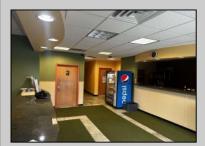

## COMMENTS

Welcome to the Euro Sports Center, a premier multi-sport facility located in the heart of Egg Harbor City, NJ. This exceptional property offers a rare opportunity to own a versatile and wellestablished sports complex, perfect for investors, sports organizations, or entrepreneurial visionaries looking to expand their portfolio. In a prime location, this facility is poised to continue its legacy as a top destination for athletes and sports enthusiasts alike. The complex boasts a 27,000 sqft indoor field, ideal for a variety of sports including soccer, basketball, lacrosse, field hockey, and more. There is also a 3,200 Sqft building ideal for trainings, a concession stand, event/party room and training room. Euro Sports Center is designed to accommodate tournaments and leagues as well as training sessions and birthday parties, providing ample space for spectators and participants. The Euro Sports Center presents a unique investment opportunity with substantial potential for revenue generation. The diverse range of facilities and services ensures multiple income streams, including rental fees, event hosting, training programs, and retail sales. Additionally, the strong community ties and established customer base provide a steady flow of recurring business. New Bubble installed in 2020. DO NOT GOTO PROPERTY ALONE OR DISTRUPT ONGOING BUSINESS. CONTACT LISTITNG AGENT DIRECTLY FOR SHOWINGS Visit https://buildout.com/website/EuroSportsCenter for more information