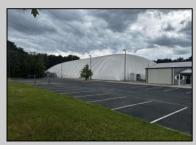

## **COMMENTS**

Welcome to the Euro Sports Center, a premier multi-sport facility located in the heart of Egg Harbor City, NJ. This exceptional property offers a rare opportunity to own a versatile and wellestablished sports complex, perfect for investors, sports organizations, or entrepreneurial visionaries looking to expand their portfolio. In a prime location, this facility is poised to continue its legacy as a top destination for athletes and sports enthusiasts alike. The complex boasts a 27,000 sqft indoor field, ideal for a variety of sports including soccer, basketball, lacrosse, field hockey, and more. There is also a 3,200 Sqft building ideal for trainings, a concession stand, event/party room and training room. Euro Sports Center is designed to accommodate tournaments and leagues as well as training sessions and birthday parties, providing ample space for spectators and participants. The Euro Sports Center presents a unique investment opportunity with substantial potential for revenue generation. The diverse range of facilities and services ensures multiple income streams, including rental fees, event hosting, training programs, and retail sales. Additionally, the strong community ties and established customer base provide a steady flow of recurring business. New Bubble installed in 2020. DO NOT GOTO PROPERTY ALONE OR DISTRUPT ONGOING BUSINESS. CONTACT LISTITNG AGENT DIRECTLY FOR SHOWINGS Visit https://buildout.com/website/EuroSportsCenter for more information