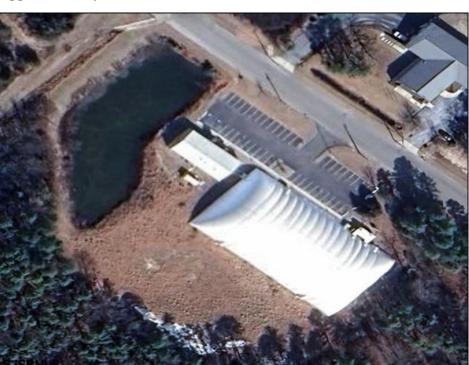

## **COMMENTS**

Welcome to the Euro Sports Center, a premier multi-sport facility located in the heart of Egg Harbor City, NJ. This exceptional property offers a rare opportunity to own a versatile and wellestablished sports complex, perfect for investors, sports organizations, or entrepreneurial visionaries looking to expand their portfolio. In a prime location, this facility is poised to continue its legacy as a top destination for athletes and sports enthusiasts alike. The complex boasts a 27,000 sqft indoor field, ideal for a variety of sports including soccer, basketball, lacrosse, field hockey, and more. There is also a 3,200 Sqft building ideal for trainings, a concession stand, event/party room and training room. Euro Sports Center is designed to accommodate tournaments and leagues as well as training sessions and birthday parties, providing ample space for spectators and participants. The Euro Sports Center presents a unique investment opportunity with substantial potential for revenue generation. The diverse range of facilities and services ensures multiple income streams, including rental fees, event hosting, training programs, and retail sales. Additionally, the strong community ties and established customer base provide a steady flow of recurring business. New Bubble installed in 2020. DO NOT GOTO PROPERTY ALONE OR DISTRUPT ONGOING BUSINESS. CONTACT LISTITNG AGENT DIRECTLY FOR SHOWINGS Visit https://buildout.com/website/EuroSportsCenter for more information