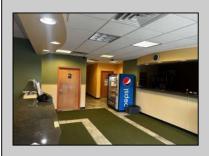

## **COMMENTS**

Welcome to the Euro Sports Center, a premier multi-sport facility located in the heart of Egg Harbor City, NJ. This exceptional property offers a rare opportunity to own a versatile and wellestablished sports complex, perfect for investors, sports organizations, or entrepreneurial visionaries looking to expand their portfolio. In a prime location, this facility is poised to continue its legacy as a top destination for athletes and sports enthusiasts alike. The complex boasts a 27,000 sqft indoor field, ideal for a variety of sports including soccer, basketball, lacrosse, field hockey, and more. There is also a 3,200 Sqft building ideal for trainings, a concession stand, event/party room and training room. Euro Sports Center is designed to accommodate tournaments and leagues as well as training sessions and birthday parties, providing ample space for spectators and participants. The Euro Sports Center presents a unique investment opportunity with substantial potential for revenue generation. The diverse range of facilities and services ensures multiple income streams, including rental fees, event hosting, training programs, and retail sales. Additionally, the strong community ties and established customer base provide a steady flow of recurring business. New Bubble installed in 2020. DO NOT GOTO PROPERTY ALONE OR DISTRUPT ONGOING BUSINESS. CONTACT LISTITNG AGENT DIRECTLY FOR SHOWINGS Visit https://buildout.com/website/EuroSportsCenter for more information