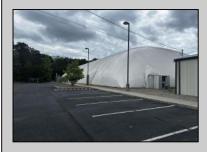

## **COMMENTS**

Welcome to the Euro Sports Center, a premier multi-sport facility located in the heart of Egg Harbor City, NJ. This exceptional property offers a rare opportunity to own a versatile and wellestablished sports complex, perfect for investors, sports organizations, or entrepreneurial visionaries looking to expand their portfolio. In a prime location, this facility is poised to continue its legacy as a top destination for athletes and sports enthusiasts alike. The complex boasts a 27,000 sqft indoor field, ideal for a variety of sports including soccer, basketball, lacrosse, field hockey, and more. There is also a 3,200 Sqft building ideal for trainings, a concession stand, event/party room and training room. Euro Sports Center is designed to accommodate tournaments and leagues as well as training sessions and birthday parties, providing ample space for spectators and participants. The Euro Sports Center presents a unique investment opportunity with substantial potential for revenue generation. The diverse range of facilities and services ensures multiple income streams, including rental fees, event hosting, training programs, and retail sales. Additionally, the strong community ties and established customer base provide a steady flow of recurring business. New Bubble installed in 2020. DO NOT GOTO PROPERTY ALONE OR DISTRUPT ONGOING BUSINESS. CONTACT LISTITNG AGENT DIRECTLY FOR SHOWINGS Visit https://buildout.com/website/EuroSportsCenter for more information