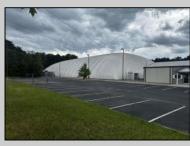

## COMMENTS

Welcome to the Euro Sports Center, a premier multi-sport facility located in the heart of Egg Harbor City, NJ. This exceptional property offers a rare opportunity to own a versatile and wellestablished sports complex, perfect for investors, sports organizations, or entrepreneurial visionaries looking to expand their portfolio. In a prime location, this facility is poised to continue its legacy as a top destination for athletes and sports enthusiasts alike. The complex boasts a 27,000 sqft indoor field, ideal for a variety of sports including soccer, basketball, lacrosse, field hockey, and more. There is also a 3,200 Sqft building ideal for trainings, a concession stand, event/party room and training room. Euro Sports Center is designed to accommodate tournaments and leagues as well as training sessions and birthday parties, providing ample space for spectators and participants. The Euro Sports Center presents a unique investment opportunity with substantial potential for revenue generation. The diverse range of facilities and services ensures multiple income streams, including rental fees, event hosting, training programs, and retail sales. Additionally, the strong community ties and established customer base provide a steady flow of recurring business. New Bubble installed in 2020. DO NOT GOTO PROPERTY ALONE OR DISTRUPT ONGOING BUSINESS. CONTACT LISTITNG AGENT DIRECTLY FOR SHOWINGS Visit https://buildout.com/website/EuroSportsCenter for more information