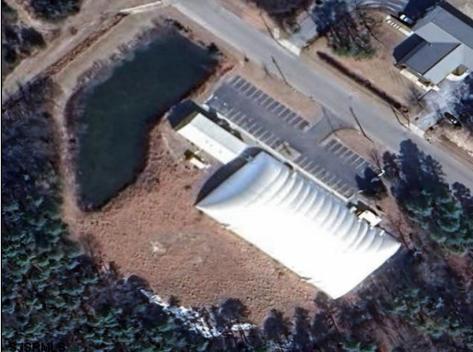

## COMMENTS

Welcome to the Euro Sports Center, a premier multi-sport facility located in the heart of Egg Harbor City, NJ. This exceptional property offers a rare opportunity to own a versatile and wellestablished sports complex, perfect for investors, sports organizations, or entrepreneurial visionaries looking to expand their portfolio. In a prime location, this facility is poised to continue its legacy as a top destination for athletes and sports enthusiasts alike. The complex boasts a 27,000 sqft indoor field, ideal for a variety of sports including soccer, basketball, lacrosse, field hockey, and more. There is also a 3,200 Sqft building ideal for trainings, a concession stand, event/party room and training room. Euro Sports Center is designed to accommodate tournaments and leagues as well as training sessions and birthday parties, providing ample space for spectators and participants. The Euro Sports Center presents a unique investment opportunity with substantial potential for revenue generation. The diverse range of facilities and services ensures multiple income streams, including rental fees, event hosting, training programs, and retail sales. Additionally, the strong community ties and established customer base provide a steady flow of recurring business. New Bubble installed in 2020. DO NOT GOTO PROPERTY ALONE OR DISTRUPT ONGOING BUSINESS. CONTACT LISTITNG AGENT DIRECTLY FOR SHOWINGS Visit https://buildout.com/website/EuroSportsCenter for more information