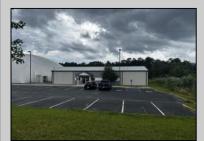

## COMMENTS

Welcome to the Euro Sports Center, a premier multi-sport facility located in the heart of Egg Harbor City, NJ. This exceptional property offers a rare opportunity to own a versatile and wellestablished sports complex, perfect for investors, sports organizations, or entrepreneurial visionaries looking to expand their portfolio. In a prime location, this facility is poised to continue its legacy as a top destination for athletes and sports enthusiasts alike. The complex boasts a 27,000 sqft indoor field, ideal for a variety of sports including soccer, basketball, lacrosse, field hockey, and more. There is also a 3,200 Sqft building ideal for trainings, a concession stand, event/party room and training room. Euro Sports Center is designed to accommodate tournaments and leagues as well as training sessions and birthday parties, providing ample space for spectators and participants. The Euro Sports Center presents a unique investment opportunity with substantial potential for revenue generation. The diverse range of facilities and services ensures multiple income streams, including rental fees, event hosting, training programs, and retail sales. Additionally, the strong community ties and established customer base provide a steady flow of recurring business. New Bubble installed in 2020. DO NOT GOTO PROPERTY ALONE OR DISTRUPT ONGOING BUSINESS. CONTACT LISTITNG AGENT DIRECTLY FOR SHOWINGS Visit https://buildout.com/website/EuroSportsCenter for more information