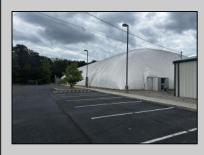

## COMMENTS

Welcome to the Euro Sports Center, a premier multi-sport facility located in the heart of Egg Harbor City, NJ. This exceptional property offers a rare opportunity to own a versatile and wellestablished sports complex, perfect for investors, sports organizations, or entrepreneurial visionaries looking to expand their portfolio. In a prime location, this facility is poised to continue its legacy as a top destination for athletes and sports enthusiasts alike. The complex boasts a 27,000 sqft indoor field, ideal for a variety of sports including soccer, basketball, lacrosse, field hockey, and more. There is also a 3,200 Sqft building ideal for trainings, a concession stand, event/party room and training room. Euro Sports Center is designed to accommodate tournaments and leagues as well as training sessions and birthday parties, providing ample space for spectators and participants. The Euro Sports Center presents a unique investment opportunity with substantial potential for revenue generation. The diverse range of facilities and services ensures multiple income streams, including rental fees, event hosting, training programs, and retail sales. Additionally, the strong community ties and established customer base provide a steady flow of recurring business. New Bubble installed in 2020. DO NOT GOTO PROPERTY ALONE OR DISTRUPT ONGOING BUSINESS. CONTACT LISTITNG AGENT DIRECTLY FOR SHOWINGS Visit https://buildout.com/website/EuroSportsCenter for more information