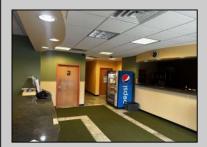

## COMMENTS

Welcome to the Euro Sports Center, a premier multi-sport facility located in the heart of Egg Harbor City, NJ. This exceptional property offers a rare opportunity to own a versatile and wellestablished sports complex, perfect for investors, sports organizations, or entrepreneurial visionaries looking to expand their portfolio. In a prime location, this facility is poised to continue its legacy as a top destination for athletes and sports enthusiasts alike. The complex boasts a 27,000 sqft indoor field, ideal for a variety of sports including soccer, basketball, lacrosse, field hockey, and more. There is also a 3,200 Sqft building ideal for trainings, a concession stand, event/party room and training room. Euro Sports Center is designed to accommodate tournaments and leagues as well as training sessions and birthday parties, providing ample space for spectators and participants. The Euro Sports Center presents a unique investment opportunity with substantial potential for revenue generation. The diverse range of facilities and services ensures multiple income streams, including rental fees, event hosting, training programs, and retail sales. Additionally, the strong community ties and established customer base provide a steady flow of recurring business. New Bubble installed in 2020. DO NOT GOTO PROPERTY ALONE OR DISTRUPT ONGOING BUSINESS. CONTACT LISTITNG AGENT DIRECTLY FOR SHOWINGS Visit https://buildout.com/website/EuroSportsCenter for more information