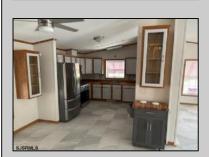

## **COMMENTS**

Like new - 3 bedroom, 2 bath mobile home on a beautiful wooded lot (very large). New roof, new central air, new flooring, freshly painted, gas heat, carport, large shed and lots of outside space (possible largest lot in park) 55+ community and lot rent is \$550 per month. Easy to show!

PROPERTY DETAILS

| THOI ENTI DETAILO                  |                                                                                                |                                               |                                                                                    |
|------------------------------------|------------------------------------------------------------------------------------------------|-----------------------------------------------|------------------------------------------------------------------------------------|
| Exterior<br>Vinyl                  | OutsideFeatures<br>Shed                                                                        | ParkingGarage<br>None                         | OtherRooms Dining Area Eat In Kitchen Laundry/Utility Room Primary BR on 1st floor |
| InteriorFeatures<br>Walk In Closet | AppliancesIncluded Dishwasher Dryer Gas Stove Microwave Refrigerator Self Cleaning Oven Washer | AlsoIncluded<br>Blinds<br>Partially Furnished | Heating<br>Forced Air<br>Gas-Natural<br>Hot Water                                  |