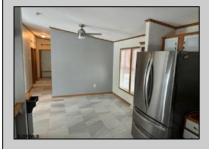

## **COMMENTS**

Like new - 3 bedroom, 2 bath mobile home on a beautiful wooded lot (very large). New roof, new central air, new flooring, freshly painted, gas heat, carport, large shed and lots of outside space (possible largest lot in park) 55+ community and lot rent is \$550 per month. Easy to show!

PROPERTY DETAILS

| THOI ENTI DETAILO                  |                                                                                                |                                               |                                                                                    |
|------------------------------------|------------------------------------------------------------------------------------------------|-----------------------------------------------|------------------------------------------------------------------------------------|
| Exterior<br>Vinyl                  | OutsideFeatures<br>Shed                                                                        | ParkingGarage<br>None                         | OtherRooms Dining Area Eat In Kitchen Laundry/Utility Room Primary BR on 1st floor |
| InteriorFeatures<br>Walk In Closet | AppliancesIncluded Dishwasher Dryer Gas Stove Microwave Refrigerator Self Cleaning Oven Washer | AlsoIncluded<br>Blinds<br>Partially Furnished | Heating<br>Forced Air<br>Gas-Natural<br>Hot Water                                  |