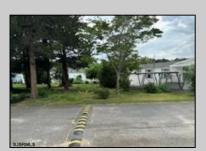

## **COMMENTS**

Like new - 3 bedroom, 2 bath mobile home on a beautiful wooded lot (very large). New roof, new central air, new flooring, freshly painted, gas heat, carport, large shed and lots of outside space

| (possible largest lot in park) 55+ community and lot rent is \$550 per month. Easy to show! |                 |               |                |
|---------------------------------------------------------------------------------------------|-----------------|---------------|----------------|
| PROPERTY DETAILS                                                                            |                 |               |                |
| Exterior                                                                                    | OutsideFeatures | ParkingGarage | OtherRooms     |
| Vinyl                                                                                       | Shed            | None          | Dining Area    |
|                                                                                             |                 |               | Eat In Kitchen |