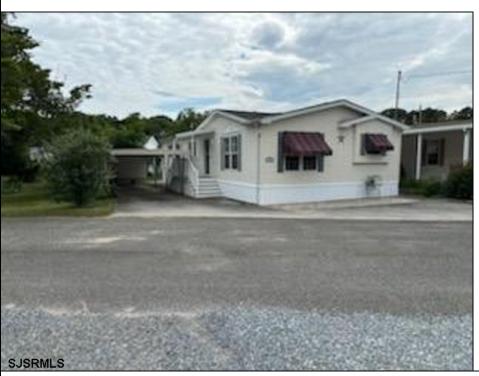

## **COMMENTS**

Like new - 3 bedroom, 2 bath mobile home on a beautiful wooded lot (very large). New roof, new central air, new flooring, freshly painted, gas heat, carport, large shed and lots of outside space

| (possible largest lot in park) 55+ community and lot rent is \$550 per month. Easy to show! |                 |               |                |
|---------------------------------------------------------------------------------------------|-----------------|---------------|----------------|
| PROPERTY DETAILS                                                                            |                 |               |                |
| Exterior                                                                                    | OutsideFeatures | ParkingGarage | OtherRooms     |
| Vinyl                                                                                       | Shed            | None          | Dining Area    |
|                                                                                             |                 |               | Eat In Kitchen |