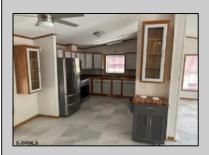

## **COMMENTS**

Like new - 3 bedroom, 2 bath mobile home on a beautiful wooded lot (very large). New roof, new central air, new flooring, freshly painted, gas heat, carport, large shed and lots of outside space

| (possible largest lot in park) 55+ community and lot rent is \$550 per month. Easy to show! |                 |               |                |
|---------------------------------------------------------------------------------------------|-----------------|---------------|----------------|
| PROPERTY DETAILS                                                                            |                 |               |                |
| Exterior                                                                                    | OutsideFeatures | ParkingGarage | OtherRooms     |
| Vinyl                                                                                       | Shed            | None          | Dining Area    |
|                                                                                             |                 |               | Eat In Kitchen |

InteriorFeatures AppliancesIncluded AlsoIncluded Heating Walk In Closet Dishwasher Blinds Forced Air Dryer Partially Furnished Gas-Natural Hot Water Gas Stove

Microwave Refrigerator Self Cleaning Oven Washer