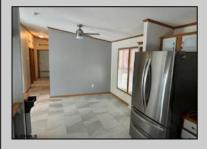

## **COMMENTS**

Like new - 3 bedroom, 2 bath mobile home on a beautiful wooded lot (very large). New roof, new central air, new flooring, freshly painted, gas heat, carport, large shed and lots of outside space

| (possible largest lot in park) 55+ community and lot rent is \$550 per month. Easy to show! |                 |               |                |
|---------------------------------------------------------------------------------------------|-----------------|---------------|----------------|
| PROPERTY DETAILS                                                                            |                 |               |                |
| Exterior                                                                                    | OutsideFeatures | ParkingGarage | OtherRooms     |
| Vinyl                                                                                       | Shed            | None          | Dining Area    |
|                                                                                             |                 |               | Eat In Kitchen |

InteriorFeatures AppliancesIncluded AlsoIncluded Heating Walk In Closet Dishwasher Blinds Forced Air Dryer Partially Furnished Gas-Natural Hot Water Gas Stove

Microwave Refrigerator Self Cleaning Oven Washer