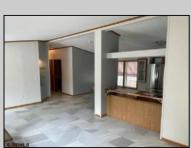

## **COMMENTS**

Like new - 3 bedroom, 2 bath mobile home on a beautiful wooded lot (very large). New roof, new central air, new flooring, freshly painted, gas heat, carport, large shed and lots of outside space

| (possible largest lot in park) 55+ community and lot rent is \$550 per month. Easy to show! |                 |               |                |
|---------------------------------------------------------------------------------------------|-----------------|---------------|----------------|
| PROPERTY DETAILS                                                                            |                 |               |                |
| Exterior                                                                                    | OutsideFeatures | ParkingGarage | OtherRooms     |
| Vinyl                                                                                       | Shed            | None          | Dining Area    |
|                                                                                             |                 |               | Eat In Kitchen |

InteriorFeatures AppliancesIncluded AlsoIncluded Heating Walk In Closet Dishwasher Blinds Forced Air Dryer Partially Furnished Gas-Natural Hot Water Gas Stove

Microwave Refrigerator Self Cleaning Oven Washer