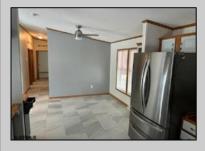

## **COMMENTS**

Like new - 3 bedroom, 2 bath mobile home on a beautiful wooded lot (very large). New roof, new central air, new flooring, freshly painted, gas heat, carport, large shed and lots of outside space (possible largest lot in park) 55+ community and lot rent is \$550 per month. Easy to show!

Shed None Dining Area
Eat In Kitchen
Laundry/Utility Room
Primary BR on 1st floor

InteriorFeatures AppliancesIncluded AlsoIncluded Heating
Walk In Closet Dishwasher Blinds Forced Air
Dryer Partially Furnished Gas-Natural
Gas Stove
Microwave
Refrigerator