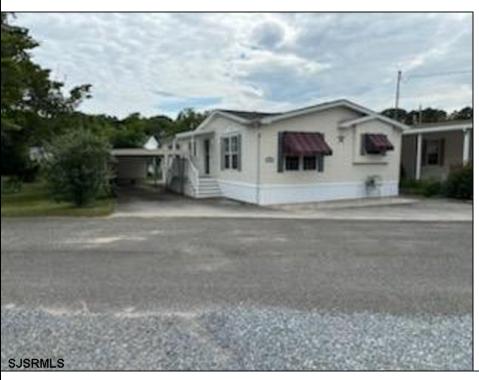

## **COMMENTS**

Like new - 3 bedroom, 2 bath mobile home on a beautiful wooded lot (very large). New roof, new central air, new flooring, freshly painted, gas heat, carport, large shed and lots of outside space (possible largest lot in park) 55+ community and lot rent is \$550 per month. Easy to show!