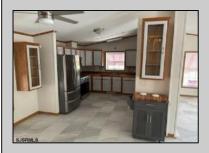

## **COMMENTS**

Like new - 3 bedroom, 2 bath mobile home on a beautiful wooded lot (very large). New roof, new central air, new flooring, freshly painted, gas heat, carport, large shed and lots of outside space (possible largest lot in park) 55+ community and lot rent is \$550 per month. Easy to show!

Shed None Dining Area
Eat In Kitchen
Laundry/Utility Room
Primary BR on 1st floor

InteriorFeatures AppliancesIncluded AlsoIncluded Heating
Walk In Closet Dishwasher Blinds Forced Air
Dryer Partially Furnished Gas-Natural
Gas Stove
Microwave
Refrigerator