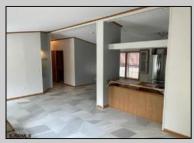

## **COMMENTS**

Like new - 3 bedroom, 2 bath mobile home on a beautiful wooded lot (very large). New roof, new central air, new flooring, freshly painted, gas heat, carport, large shed and lots of outside space (possible largest lot in park) 55+ community and lot rent is \$550 per month. Easy to show!

Shed None Dining Area
Eat In Kitchen
Laundry/Utility Room
Primary BR on 1st floor

InteriorFeatures AppliancesIncluded AlsoIncluded Heating
Walk In Closet Dishwasher Blinds Forced Air
Dryer Partially Furnished Gas-Natural
Gas Stove
Microwave
Refrigerator