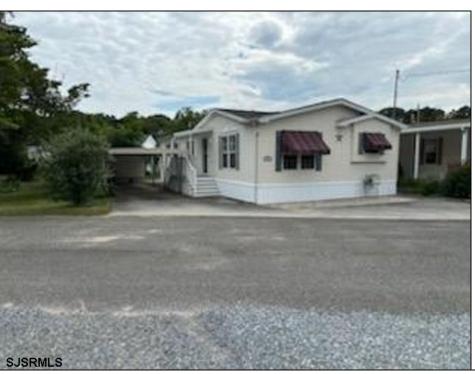

## **COMMENTS**

Like new - 3 bedroom, 2 bath mobile home on a beautiful wooded lot (very large). New roof, new central air, new flooring, freshly painted, gas heat, carport, large shed and lots of outside space (possible largest lot in park) 55+ community and lot rent is \$550 per month. Easy to show!