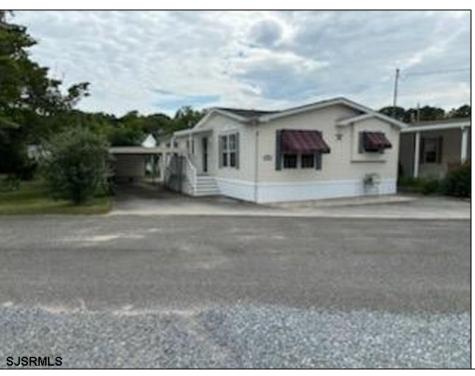

## **COMMENTS**

Like new - 3 bedroom, 2 bath mobile home on a beautiful wooded lot (very large). New roof, new central air, new flooring, freshly painted, gas heat, carport, large shed and lots of outside space (possible largest lot in park) 55+ community and lot rent is \$550 per month. Easy to show!