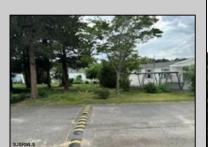

## **COMMENTS**

Like new - 3 bedroom, 2 bath mobile home on a beautiful wooded lot (very large). New roof, new central air, new flooring, freshly painted, gas heat, carport, large shed and lots of outside space (possible largest lot in park) 55+ community and lot rent is \$550 per month. Easy to show!

|       | PROPERTY DETAILS |            |
|-------|------------------|------------|
| orior | OutoidoFooturos  | DorkingCor |

|          | 11(0) 21(1) 221/1120 |               |  |
|----------|----------------------|---------------|--|
| Exterior | OutsideFeatures      | ParkingGarage |  |
| Vinyl    | Shed                 | None          |  |