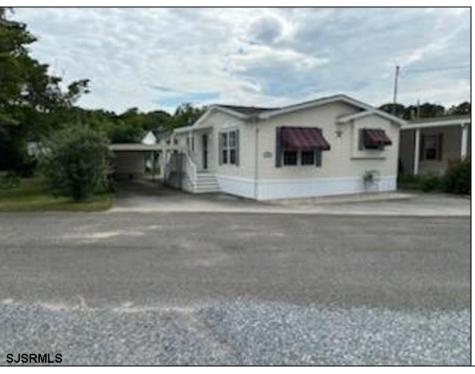

## **COMMENTS**

Like new - 3 bedroom, 2 bath mobile home on a beautiful wooded lot (very large). New roof, new central air, new flooring, freshly painted, gas heat, carport, large shed and lots of outside space (possible largest lot in park) 55+ community and lot rent is \$550 per month. Easy to show!

|       | PROPERTY DETAILS |            |
|-------|------------------|------------|
| orior | OutoidoFooturos  | DorkingCor |

|          | 11(0) 21(1) 221/1120 |               |  |
|----------|----------------------|---------------|--|
| Exterior | OutsideFeatures      | ParkingGarage |  |
| Vinyl    | Shed                 | None          |  |