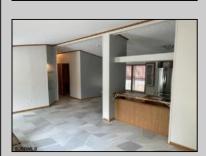

## **COMMENTS**

Like new - 3 bedroom, 2 bath mobile home on a beautiful wooded lot (very large). New roof, new central air, new flooring, freshly painted, gas heat, carport, large shed and lots of outside space (possible largest lot in park) 55+ community and lot rent is \$550 per month. Easy to show!

OtherRooms Dining Area Eat In Kitchen Laundry/Utility Room Primary BR on 1st floor

| InteriorFeatures | AppliancesIncluded | AlsoIncluded        | Heating     |
|------------------|--------------------|---------------------|-------------|
| Walk In Closet   | Dishwasher         | Blinds              | Forced Air  |
|                  | Dryer              | Partially Furnished | Gas-Natural |
|                  | Gas Stove          |                     | Hot Water   |