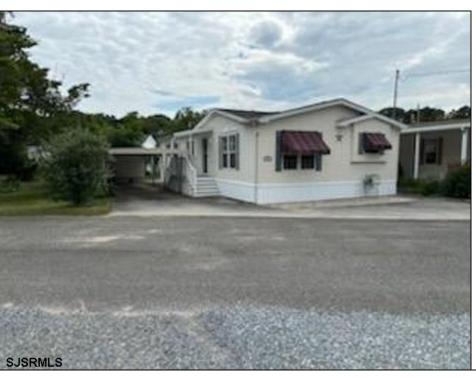

## **COMMENTS**

Like new - 3 bedroom, 2 bath mobile home on a beautiful wooded lot (very large). New roof, new central air, new flooring, freshly painted, gas heat, carport, large shed and lots of outside space (possible largest lot in park) 55+ community and lot rent is \$550 per month. Easy to show!

| (possible largest | iot in parky oo i community t | and lot ferit is 4000 per | month. Easy to on |
|-------------------|-------------------------------|---------------------------|-------------------|
| PROPERTY DETAILS  |                               |                           |                   |
| Exterior          | OutsideFeatures               | ParkingGarage             | OtherRooms        |
| Vinyl             | Shed                          | None                      | Dining Area       |