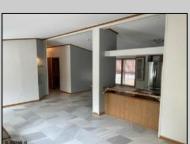

## **COMMENTS**

Like new - 3 bedroom, 2 bath mobile home on a beautiful wooded lot (very large). New roof, new central air, new flooring, freshly painted, gas heat, carport, large shed and lots of outside space (possible largest lot in park) 55+ community and lot rent is \$550 per month. Easy to show!

| (possible largest | iot in parky oo i community t | and lot ferit is 4000 per | month. Easy to on |
|-------------------|-------------------------------|---------------------------|-------------------|
| PROPERTY DETAILS  |                               |                           |                   |
| Exterior          | OutsideFeatures               | ParkingGarage             | OtherRooms        |
| Vinyl             | Shed                          | None                      | Dining Area       |

None Dining Area
Eat In Kitchen
Laundry/Utility Room
Primary BR on 1st floor

InteriorFeatures AppliancesIncluded AlsoIncluded Heating
Walk In Closet Dishwasher Blinds Forced Air
Dryer Partially Furnished Gas-Natural
Gas Stove Microwave Hot Water