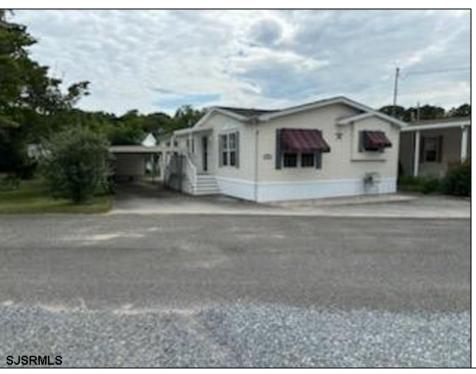

## **COMMENTS**

Like new - 3 bedroom, 2 bath mobile home on a beautiful wooded lot (very large). New roof, new central air, new flooring, freshly painted, gas heat, carport, large shed and lots of outside space (possible largest lot in park) 55+ community and lot rent is \$550 per month. Easy to show! PROPERTY DETAILS