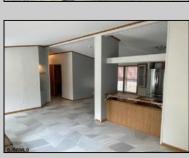

## **COMMENTS**

Like new - 3 bedroom, 2 bath mobile home on a beautiful wooded lot (very large). New roof, new central air, new flooring, freshly painted, gas heat, carport, large shed and lots of outside space (possible largest lot in park) 55+ community and lot rent is \$550 per month. Easy to show!

Shed None Dining Area
Eat In Kitchen
Laundry/Utility Room
Primary BR on 1st floor

InteriorFeatures AppliancesIncluded AlsoIncluded Heating
Walk In Closet Dishwasher Blinds Forced Air
Dryer Partially Furnished Gas-Natural
Gas Stove Microwave Hot Water