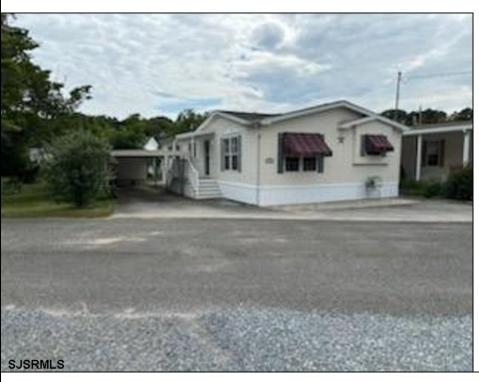

## **COMMENTS**

Like new - 3 bedroom, 2 bath mobile home on a beautiful wooded lot (very large). New roof, new central air, new flooring, freshly painted, gas heat, carport, large shed and lots of outside space (possible largest lot in park) 55+ community and lot rent is \$550 per month. Easy to show!

| (possible largest lot in park) 55+ community and lot rent is \$550 per month. Easy to show! |                 |               |             |
|---------------------------------------------------------------------------------------------|-----------------|---------------|-------------|
| PROPERTY DETAILS                                                                            |                 |               |             |
| Exterior                                                                                    | OutsideFeatures | ParkingGarage | OtherRooms  |
| Vinyl                                                                                       | Shed            | None          | Dining Area |