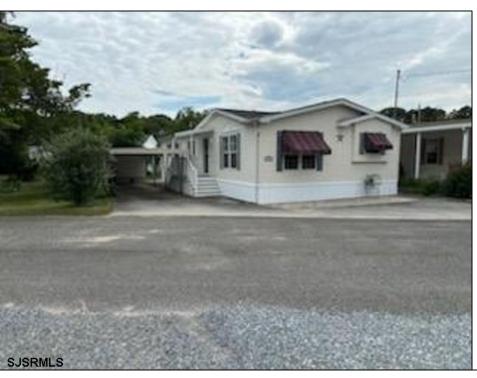

## **COMMENTS**

Like new - 3 bedroom, 2 bath mobile home on a beautiful wooded lot (very large). New roof, new central air, new flooring, freshly painted, gas heat, carport, large shed and lots of outside space (possible largest lot in park) 55+ community and lot rent is \$550 per month. Easy to show!