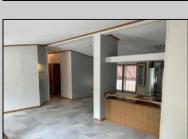

## **COMMENTS**

Like new - 3 bedroom, 2 bath mobile home on a beautiful wooded lot (very large). New roof, new central air, new flooring, freshly painted, gas heat, carport, large shed and lots of outside space (possible largest lot in park) 55+ community and lot rent is \$550 per month. Easy to show!

Shed None Dining Area
Eat In Kitchen
Laundry/Utility Room
Primary BR on 1st floor

InteriorFeatures AppliancesIncluded AlsoIncluded Heating
Walk In Closet Dishwasher Blinds Forced Air
Dryer Partially Furnished Gas-Natural
Gas Stove Microwave Hot Water