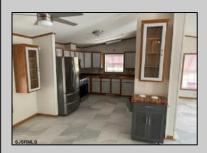

(possible largest lot in park) 55+ community and lot rent is \$550 per month. Easy to show!

PROPERTY DETAILS

Exterior OutsideFeatures ParkingGarage OtherRooms

None Dining Area
Eat In Kitchen
Laundry/Utility Room
Primary BR on 1st floor

InteriorFeatures
Walk In Closet

Vinyl

AppliancesIncluded Dishwasher Dryer Gas Stove Microwave Refrigerator

Blinds Partially Furnished

AlsoIncluded

Heating Forced Air Gas-Natural Hot Water

Self Cleaning Oven Washer