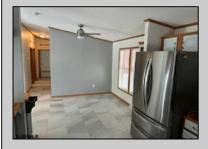

(possible largest lot in park) 55+ community and lot rent is \$550 per month. Easy to show!

PROPERTY DETAILS

Exterior OutsideFeatures ParkingGarage OtherRooms

None Dining Area
Eat In Kitchen
Laundry/Utility Room
Primary BR on 1st floor

InteriorFeatures
Walk In Closet

Vinyl

AppliancesIncluded Dishwasher Dryer Gas Stove Microwave Refrigerator

Blinds Partially Furnished

AlsoIncluded

Heating Forced Air Gas-Natural Hot Water

Self Cleaning Oven Washer