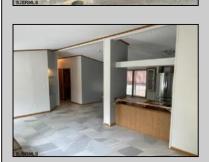

(possible largest lot in park) 55+ community and lot rent is \$550 per month. Easy to show!

PROPERTY DETAILS

Exterior OutsideFeatures ParkingGarage OtherRooms

None Dining Area
Eat In Kitchen
Laundry/Utility Room
Primary BR on 1st floor

InteriorFeatures
Walk In Closet

Vinyl

AppliancesIncluded Dishwasher Dryer Gas Stove Microwave Refrigerator

Blinds Partially Furnished

AlsoIncluded

Heating Forced Air Gas-Natural Hot Water

Self Cleaning Oven Washer