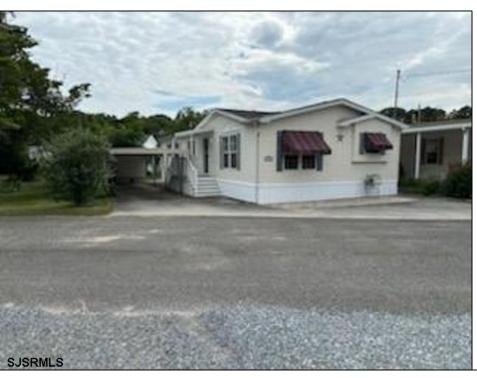

## **COMMENTS**

Like new - 3 bedroom, 2 bath mobile home on a beautiful wooded lot (very large). New roof, new central air, new flooring, freshly painted, gas heat, carport, large shed and lots of outside space (possible largest lot in park) 55+ community and lot rent is \$550 per month. Easy to show!

(possible largest lot in park) 55+ community and lot rent is \$550 per month. Easy to show!

PROPERTY DETAILS

Exterior OutsideFeatures ParkingGarage OtherRooms

None Dining Area
Eat In Kitchen
Laundry/Utility Room
Primary BR on 1st floor