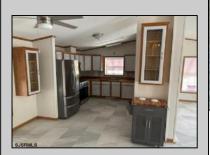

## **COMMENTS**

Like new - 3 bedroom, 2 bath mobile home on a beautiful wooded lot (very large). New roof, new central air, new flooring, freshly painted, gas heat, carport, large shed and lots of outside space (possible largest lot in park) 55+ community and lot rent is \$550 per month. Easy to show!