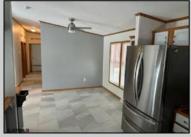

## **COMMENTS**

Like new - 3 bedroom, 2 bath mobile home on a beautiful wooded lot (very large). New roof, new central air, new flooring, freshly painted, gas heat, carport, large shed and lots of outside space (possible largest lot in park) 55+ community and lot rent is \$550 per month. Easy to show! PROPERTY DETAILS

None

Exterior

Vinyl

InteriorFeatures AppliancesIncluded Dishwasher Walk In Closet Dryer

Gas Stove Microwave Refrigerator Self Cleaning Oven Washer

OutsideFeatures

Shed

AlsoIncluded Blinds Partially Furnished