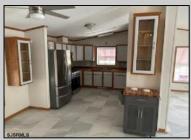

## **COMMENTS**

Like new - 3 bedroom, 2 bath mobile home on a beautiful wooded lot (very large). New roof, new central air, new flooring, freshly painted, gas heat, carport, large shed and lots of outside space (possible largest lot in park) 55+ community and lot rent is \$550 per month. Easy to show! PROPERTY DETAILS

None

Exterior

Vinyl

InteriorFeatures AppliancesIncluded Dishwasher Walk In Closet Dryer

Gas Stove Microwave Refrigerator Self Cleaning Oven Washer

OutsideFeatures

Shed

AlsoIncluded Blinds Partially Furnished