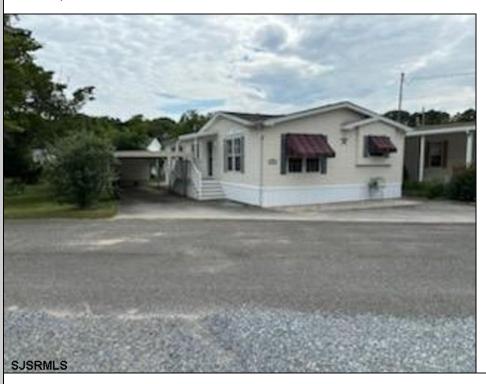

## **COMMENTS**

Like new - 3 bedroom, 2 bath mobile home on a beautiful wooded lot (very large). New roof, new central air, new flooring, freshly painted, gas heat, carport, large shed and lots of outside space (possible largest lot in park) 55+ community and lot rent is \$550 per month. Easy to show! PROPERTY DETAILS